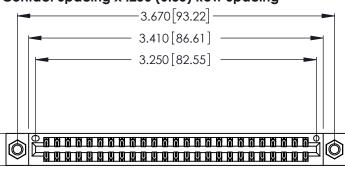

Contact Dimensions: 541-Wire Wrap .025 Sq. (0.64 Sq.) - Tail LG. =.750 (19.05) .125 (3.18) Contact Spacing x .250 (6.35) Row Spacing

.370 [9.4]

.600 [15.24] REDIRICA

THIS IS A C.A.D. GENERATED DRAWING DO NOT MAKE MANUAL REVISIONS TO MASTER.

ISSUE NUMBER ORIGINAL 1

Thick P.C. Board .330 [8.38] Card Slot .160 [4.07] Point of Contact

Card Slot Accepts .054 [1.37] to .070 [1.78]

346/396 SERIES CARD EDGE CONNECTOR PART NUMBER: 346-050-541-207

YOUR CONNECTION TO QUALITY & SERVICE