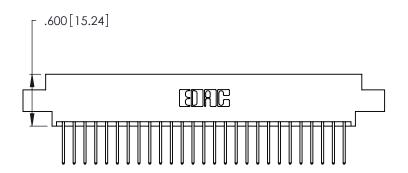

<u>Contact Dimensions:</u>
522-P.C. Tail .025 Sq. (0.64 Sq.) - Tail LG. =.440 (11.18)
.125 (3.18) Contact Spacing x .250 (6.35) Row Spacing

THIS IS A C.A.D. GENERATED DRAWING DO NOT MAKE MANUAL REVISIONS TO MASTER.

- INSULATOR MATERIAL: THERMOPLASTIC POLYESTER, UL 94V-0 CONTACT MATERIAL; COPPER, NICKEL, TIN ALLOY CA-725
- CONTACT PLATING: GOLD ON THE MATING AREA, TIN-LEAD ON THE CONTACT TAILS, NICKEL UNDERPLATE

| 346/396 SERIES CARD EDGE CONNECTOR |
|------------------------------------|
| PART NUMBER: 346-054-522-802       |