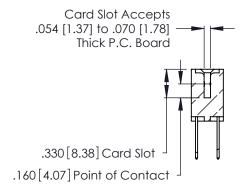

THIS IS A C.A.D. GENERATED DRAWING DO NOT MAKE MANUAL REVISIONS TO MASTER.

ISSUE NUMBER

ORIGINAL

1

**Contact Code 555** 

Contact Code 556

**Contact Code 558** 

**Contact Code 559** 

Contact Code 560

INSULATOR MATERIAL: THERMOPLASTIC POLYESTER, UL 94V-0 CONTACT MATERIAL; COPPER, NICKEL, TIN ALLOY CA-725 CONTACT PLATING: GOLD ON THE MATING AREA, TIN-LEAD

ON THE CONTACT TAILS, NICKEL UNDERPLATE

346/396 SERIES CARD EDGE CONNECTOR CONTACT CODE 555,556,558,559,560 DIMENSIONS

YOUR CONNECTION TO QUALITY & SERVICE

**EDAC INC** TORONTO, ONTARIO CANADA

THESE DRAWINGS AND SPECIFICATIONS ARE THE PROPERTY OF EDAC INC.,AND SHALL NOT BE REPRODUCED, OR COPIED OR USED AS THE BASIS FOR THE MANUFACTURE OR SALE OF APPARATUS WITHOUT WRITTEN PERMISSION.