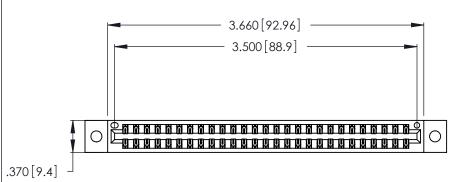

<u>Contact Dimensions:</u>
522-P.C. Tail .025 Sq. (0.64 Sq.) - Tail LG. =.440 (11.18)
.125 (3.18) Contact Spacing x .250 (6.35) Row Spacing

THIS IS A C.A.D. GENERATED DRAWING DO NOT MAKE MANUAL REVISIONS TO MASTER.

- INSULATOR MATERIAL: THERMOPLASTIC POLYESTER, UL 94V-0 CONTACT MATERIAL; COPPER, NICKEL, TIN ALLOY CA-725
- CONTACT PLATING: GOLD ON THE MATING AREA, TIN-LEAD ON THE CONTACT TAILS, NICKEL UNDERPLATE

| 346/396 SERIES CARD EDGE CONNECTOR |
|------------------------------------|
| PART NUMBER: 346-054-522-802       |