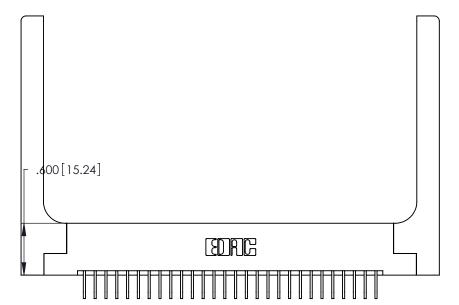

Card Slot Accepts .054 [1.37] to .070 [1.78] Thick P.C. Board

ISSUE NUMBER

1

ORIGINAL

.330 [8.38] Card Slot .160 [4.07] Point of Contact

346/396 SERIES CARD EDGE CONNECTOR PART NUMBER: 346-056-558-258

YOUR CONNECTION TO QUALITY & SERVICE