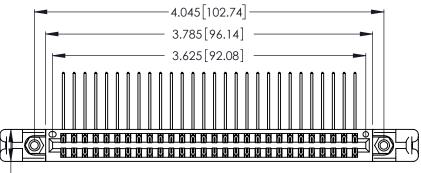

Card Slot Accepts .054 [1.37] to .070 [1.78] Thick P.C. Board

ISSUE NUMBER

1

ORIGINAL

.330 [8.38] Card Slot .160 [4.07] Point of Contact

346/396 SERIES CARD EDGE CONNECTOR PART NUMBER: 346-056-558-258

YOUR CONNECTION TO QUALITY & SERVICE