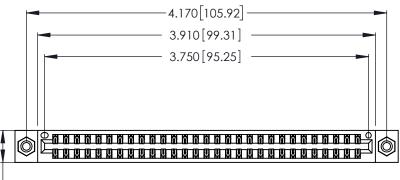

<u>Contact Dimensions:</u>
555-Extender Board Bend (Code 500 Contacts)
See Sheet 2 for Contact Code 555, 556, 558, 559, 560 Dimensions

.370 [9.4]

.600 [15.24] 

THIS IS A C.A.D. GENERATED DRAWING DO NOT MAKE MANUAL REVISIONS TO MASTER.

(1)

Card Slot Accepts .054 [1.37] to .070 [1.78] Thick P.C. Board .330 [8.38] Card Slot .160 [4.07] Point of Contact

INSULATOR MATERIAL: THERMOPLASTIC POLYESTER, UL 94V-0 CONTACT MATERIAL; COPPER, NICKEL, TIN ALLOY CA-725

CONTACT PLATING: GOLD ON THE MATING AREA, TIN-LEAD ON THE CONTACT TAILS, NICKEL UNDERPLATE

346/396 SERIES CARD EDGE CONNECTOR PART NUMBER: 346-058-555-208

**EDAC INC** TORONTO, ONTARIO CANADA

THESE DRAWINGS AND SPECIFICATIONS ARE THE PROPERTY OF EDAC INC.,AND SHALL NOT BE REPRODUCED, OR COPIED OR USED AS THE BASIS FOR THE MANUFACTURE OR SALE OF APPARATUS WITHOUT WRITTEN PERMISSION.