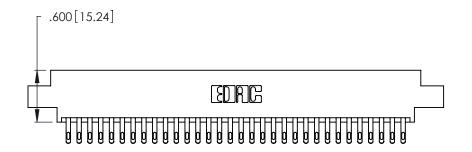

Card Slot Accepts .054 [1.37] to .070 [1.78] Thick P.C. Board .330 [8.38] Card Slot .160 [4.07] Point of Contact

INSULATOR MATERIAL: THERMOPLASTIC POLYESTER, UL 94V-0 CONTACT MATERIAL; COPPER, NICKEL, TIN\_ALLOY CA-725

CONTACT PLATING: GOLD ON THE MATING AREA, TIN-LEAD ON THE CONTACT TAILS, NICKEL UNDERPLATE

346/396 SERIES CARD EDGE CONNECTOR PART NUMBER: 346-064-555-808

**EDAC INC** TORONTO, ONTARIO CANADA

THESE DRAWINGS AND SPECIFICATIONS ARE THE PROPERTY OF EDAC INC., AND SHALL NOT BE REPRODUCED, OR COPIED OR USED AS THE BASIS FOR THE MANUFACTURE OR SALE OF APPARATUS WITHOUT WRITTEN PERMISSION.