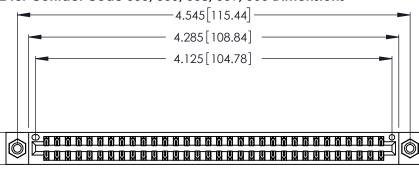

CONTACT PLATING: GOLD ON THE MATING AREA, TIN-LEAD ON THE CONTACT TAILS, NICKEL UNDERPLATE

346/396 SERIES CARD EDGE CONNECTOR PART NUMBER: 346-064-555-808

**EDAC INC** TORONTO, ONTARIO CANADA

THESE DRAWINGS AND SPECIFICATIONS ARE THE PROPERTY OF EDAC INC., AND SHALL NOT BE REPRODUCED, OR COPIED OR USED AS THE BASIS FOR THE MANUFACTURE OR SALE OF APPARATUS WITHOUT WRITTEN PERMISSION.

|  | ACAD REFERENCE NO. |             | 346-ENG-MASTER   |       |
|--|--------------------|-------------|------------------|-------|
|  | DRAWN:             | J.LEE       | DATE: APR. 22/09 |       |
|  | CHECKED:           |             | DATE:            |       |
|  | SCALE:             | N.T.S       | SHEET            | OF 2  |
|  | DRAWING NUMBER     |             |                  | ISSUE |
|  | 346                | -ENG-MASTER |                  | 1     |