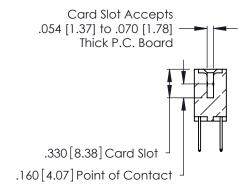

THIS IS A C.A.D. GENERATED DRAWING DO NOT MAKE MANUAL REVISIONS TO MASTER.

ISSUE NUMBER

ORIGINAL

1

**Contact Code 555** 

Contact Code 556

**Contact Code 558** 

**Contact Code 559** 

**Contact Code 560** 

INSULATOR MATERIAL: THERMOPLASTIC POLYESTER, UL 94V-0 CONTACT MATERIAL; COPPER, NICKEL, TIN ALLOY CA-725 CONTACT PLATING: GOLD ON THE MATING AREA, TIN-LEAD ON THE CONTACT TAILS, NICKEL UNDERPLATE