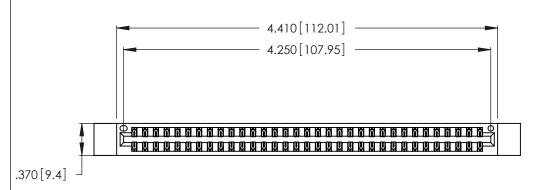

<u>Contact Dimensions:</u>
526-P.C. Tail .018 Sq. (0.46 Sq.) - Tail LG. =.350 (8.89)
.125 (3.18) Contact Spacing x .250 (6.35) Row Spacing

THIS IS A C.A.D. GENERATED DRAWING DO NOT MAKE MANUAL REVISIONS TO MASTER.

INSULATOR MATERIAL: THERMOPLASTIC POLYESTER, UL 94V-0 CONTACT MATERIAL; COPPER, NICKEL, TIN\_ALLOY CA-725

CONTACT PLATING: GOLD ON THE MATING AREA, TIN-LEAD ON THE CONTACT TAILS, NICKEL UNDERPLATE

| 346/396 SERIES CARD EDGE CONNECTOR |
|------------------------------------|
| PART NUMBER: 346-066-526-212       |