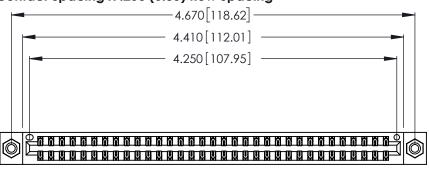

346/396 SERIES CARD EDGE CONNECTOR PART NUMBER: 346-066-540-808

**EDAC INC** TORONTO, ONTARIO CANADA

THESE DRAWINGS AND SPECIFICATIONS ARE THE PROPERTY OF EDAC INC.,AND SHALL NOT BE REPRODUCED, OR COPIED OR USED AS THE BASIS FOR THE MANUFACTURE OR SALE OF APPARATUS WITHOUT WRITTEN PERMISSION.

<u>Contact Dimensions:</u>
540-Wire Wrap .025 Sq. (0.64 Sq.) - Tail LG. =.560 (14.22)
.125 (3.18) Contact Spacing x .250 (6.35) Row Spacing

.370 [9.4]

THIS IS A C.A.D. GENERATED DRAWING DO NOT MAKE MANUAL REVISIONS TO MASTER.