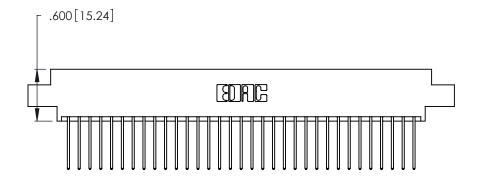

Card Slot Accepts .054 [1.37] to .070 [1.78] Thick P.C. Board .330 [8.38] Card Slot .160 [4.07] Point of Contact

- INSULATOR MATERIAL: THERMOPLASTIC POLYESTER, UL 94V-0 CONTACT MATERIAL; COPPER, NICKEL, TIN ALLOY CA-725
- CONTACT PLATING: GOLD ON THE MATING AREA, TIN-LEAD ON THE CONTACT TAILS, NICKEL UNDERPLATE