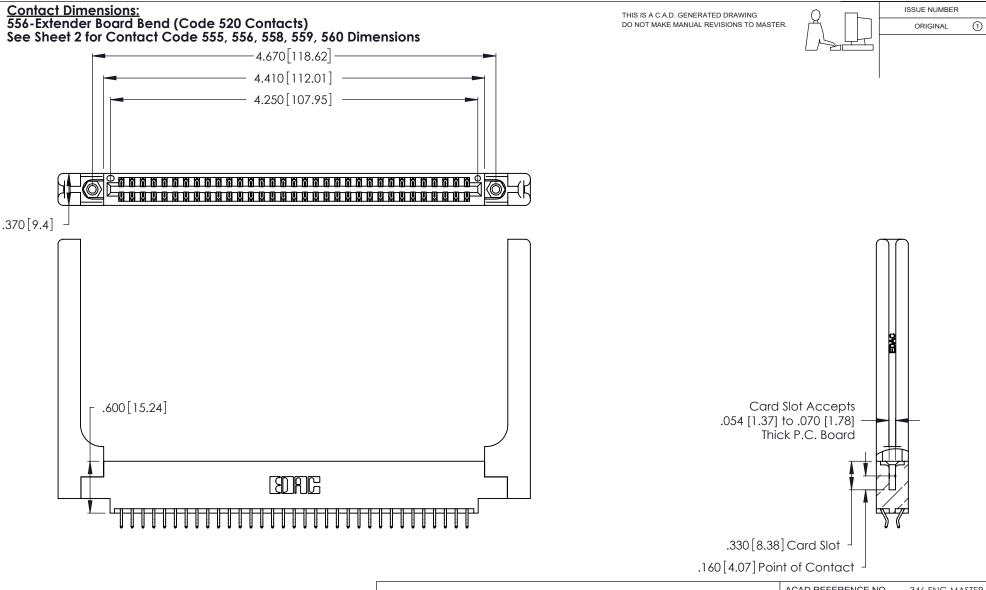

INSULATOR MATERIAL: THERMOPLASTIC POLYESTER, UL 94V-0 CONTACT MATERIAL; COPPER, NICKEL, TIN\_ALLOY CA-725

CONTACT PLATING: GOLD ON THE MATING AREA, TIN-LEAD ON THE CONTACT TAILS, NICKEL UNDERPLATE

346/396 SERIES CARD EDGE CONNECTOR PART NUMBER: 346-066-556-858

| ACAD REFERENCE NO.       | 346-ENG-MASTER        |
|--------------------------|-----------------------|
| 7.67.12 . 12. ERENGE NO. | 0 10 21 10 101 101210 |
| DRAWN: J.LEE             | DATE: APR. 22/09      |
| CHECKED:                 | DATE:                 |
| SCALE: N.T.S             | SHEET 1 OF 2          |
| DRAWING NUMBER           | ISSUE                 |
| 346-ENG-MASTER           | 1                     |
| 040 EI10 111/101EI       | `   '                 |