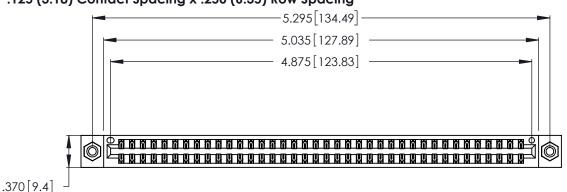

<u>Contact Dimensions:</u>
521-P.C. Tail .025 Sq. (0.64 Sq.) - Tail LG. =.150 (3.81)
.125 (3.18) Contact Spacing x .250 (6.35) Row Spacing -5.295[134.49]

THIS IS A C.A.D. GENERATED DRAWING DO NOT MAKE MANUAL REVISIONS TO MASTER.

INSULATOR MATERIAL: THERMOPLASTIC POLYESTER, UL 94V-0 CONTACT MATERIAL; COPPER, NICKEL, TIN ALLOY CA-725

CONTACT PLATING: GOLD ON THE MATING AREA, TIN-LEAD ON THE CONTACT TAILS, NICKEL UNDERPLATE

346/396 SERIES CARD EDGE CONNECTOR PART NUMBER: 346-076-521-208