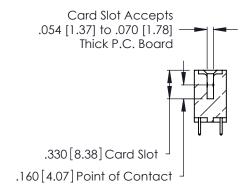

THIS IS A C.A.D. GENERATED DRAWING DO NOT MAKE MANUAL REVISIONS TO MASTER.

ISSUE NUMBER

ORIGINAL

1

**Contact Code 555** 

Contact Code 556

**Contact Code 558** 

**Contact Code 559** 

Contact Code 560

INSULATOR MATERIAL: THERMOPLASTIC POLYESTER, UL 94V-0 CONTACT MATERIAL; COPPER, NICKEL, TIN ALLOY CA-725 CONTACT PLATING: GOLD ON THE MATING AREA, TIN-LEAD

ON THE CONTACT TAILS, NICKEL UNDERPLATE