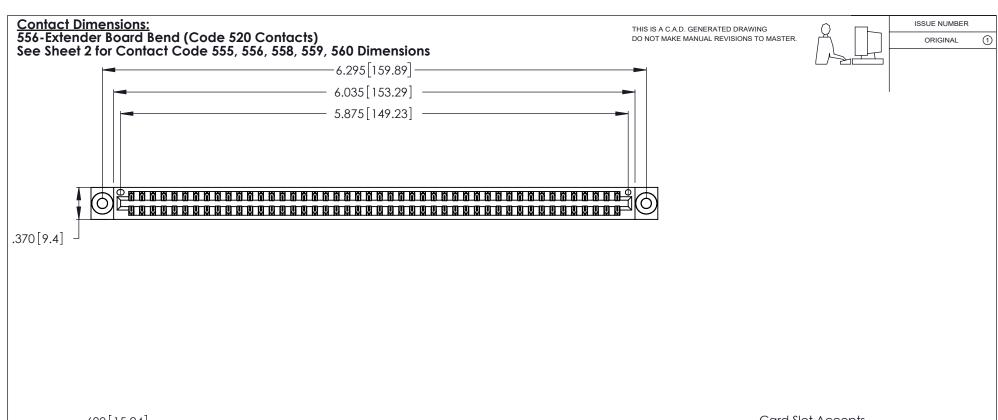

Card Slot Accepts .054 [1.37] to .070 [1.78] Thick P.C. Board .330 [8.38] Card Slot

.160 [4.07] Point of Contact

INSULATOR MATERIAL: THERMOPLASTIC POLYESTER, UL 94V-0 CONTACT MATERIAL; COPPER, NICKEL, TIN ALLOY CA-725

CONTACT PLATING: GOLD ON THE MATING AREA, TIN-LEAD ON THE CONTACT TAILS, NICKEL UNDERPLATE

346/396 SERIES CARD EDGE CONNECTOR PART NUMBER: 346-092-556-203

**EDAC INC** TORONTO, ONTARIO CANADA

THESE DRAWINGS AND SPECIFICATIONS ARE THE PROPERTY OF EDAC INC.,AND SHALL NOT BE REPRODUCED, OR COPIED OR USED AS THE BASIS FOR THE MANUFACTURE OR SALE OF APPARATUS WITHOUT WRITTEN PERMISSION.