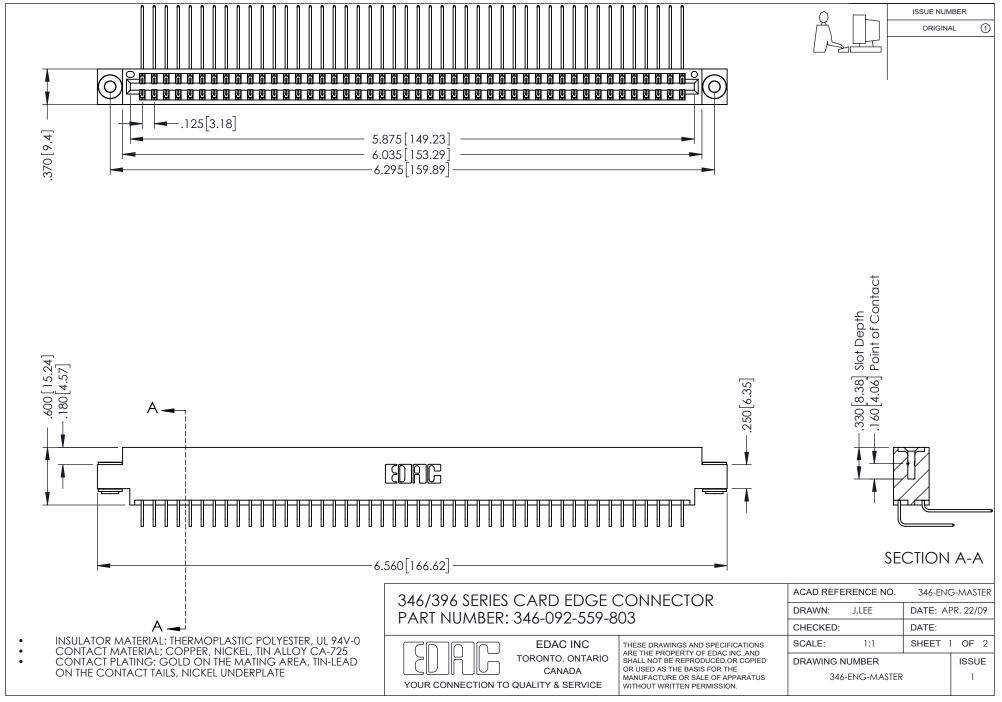

## **Contact Code 556**

INSULATOR MATERIAL: THERMOPLASTIC POLYESTER, UL 94V-0 CONTACT MATERIAL; COPPER, NICKEL, TIN ALLOY CA-725 CONTACT PLATING: GOLD ON THE MATING AREA, TIN-LEAD

ON THE CONTACT TAILS, NICKEL UNDERPLATE

## 346/396 SERIES CARD EDGE CONNECTOR CONTACT CODE 555,556,558,559,560 DIMENSIONS

YOUR CONNECTION TO QUALITY & SERVICE

**EDAC INC** TORONTO, ONTARIO CANADA

THESE DRAWINGS AND SPECIFICATIONS ARE THE PROPERTY OF EDAC INC.,AND SHALL NOT BE REPRODUCED, OR COPIED OR USED AS THE BASIS FOR THE MANUFACTURE OR SALE OF APPARATUS WITHOUT WRITTEN PERMISSION.