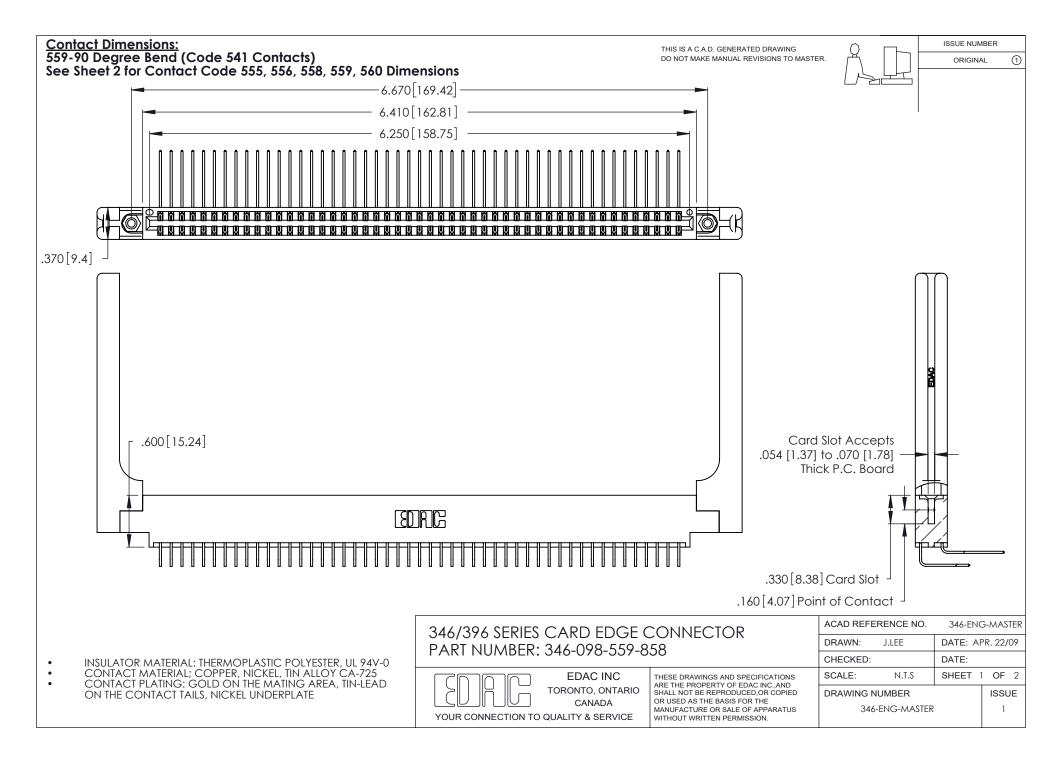

THIS IS A C.A.D. GENERATED DRAWING DO NOT MAKE MANUAL REVISIONS TO MASTER.

ISSUE NUMBER

ORIGINAL

1

**Contact Code 555** 

Contact Code 556

**Contact Code 558** 

**Contact Code 559** 

Contact Code 560

INSULATOR MATERIAL: THERMOPLASTIC POLYESTER, UL 94V-0 CONTACT MATERIAL; COPPER, NICKEL, TIN ALLOY CA-725 CONTACT PLATING: GOLD ON THE MATING AREA, TIN-LEAD

ON THE CONTACT TAILS, NICKEL UNDERPLATE

346/396 SERIES CARD EDGE CONNECTOR CONTACT CODE 555,556,558,559,560 DIMENSIONS

YOUR CONNECTION TO QUALITY & SERVICE

**EDAC INC** TORONTO, ONTARIO CANADA

THESE DRAWINGS AND SPECIFICATIONS ARE THE PROPERTY OF EDAC INC.,AND SHALL NOT BE REPRODUCED, OR COPIED OR USED AS THE BASIS FOR THE MANUFACTURE OR SALE OF APPARATUS WITHOUT WRITTEN PERMISSION.