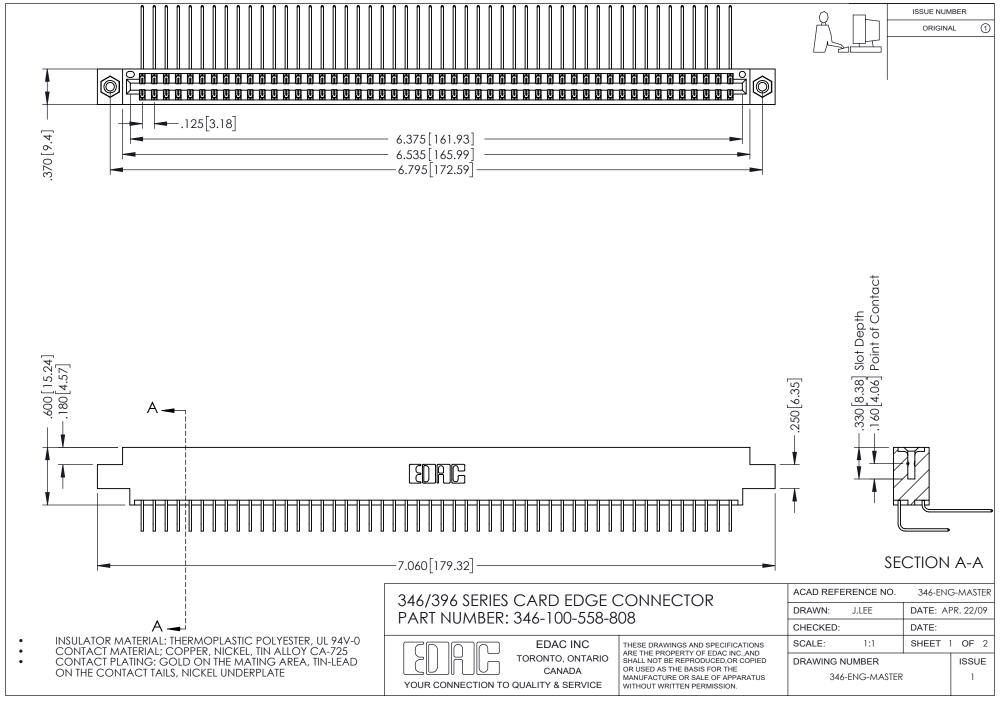

## **Contact Code 556**

INSULATOR MATERIAL: THERMOPLASTIC POLYESTER, UL 94V-0 CONTACT MATERIAL; COPPER, NICKEL, TIN ALLOY CA-725 CONTACT PLATING: GOLD ON THE MATING AREA, TIN-LEAD

ON THE CONTACT TAILS, NICKEL UNDERPLATE

## 346/396 SERIES CARD EDGE CONNECTOR CONTACT CODE 555,556,558,559,560 DIMENSIONS

YOUR CONNECTION TO QUALITY & SERVICE

**EDAC INC** TORONTO, ONTARIO CANADA

THESE DRAWINGS AND SPECIFICATIONS ARE THE PROPERTY OF EDAC INC.,AND SHALL NOT BE REPRODUCED, OR COPIED OR USED AS THE BASIS FOR THE MANUFACTURE OR SALE OF APPARATUS WITHOUT WRITTEN PERMISSION.