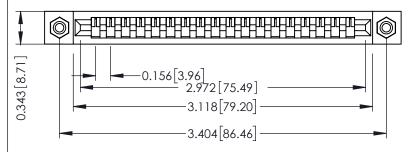

**Mounting Option** #4-40 Unified Threaded Inserts **Contact Detail** 

Wire Hole .087x.013(2.21x0.33) - Tail LG=.282(7.16) .156 [3.96] Contact Spacing x .200 [5.08] Row Spacing THIS IS A C.A.D. GENERATED DRAWING DO NOT MAKE MANUAL REVISIONS TO MASTER.