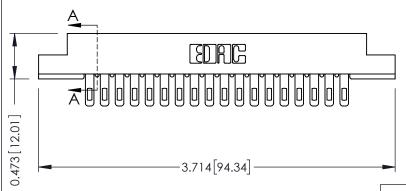

## SECTION A-A

**See Accompanying Pages for:** 

- **Contact Bend Details**
- **Mounting Options**

307 / 357 Card Edge Connector Part Number: 357-018-405-108

**EDAC INC** TORONTO, ONTARIO CANADA

THESE DRAWINGS AND SPECIFICATIONS ARE THE PROPERTY OF EDAC INC.,AND SHALL NOT BE REPRODUCED, OR COPIED OR USED AS THE BASIS FOR THE MANUFACTURE OR SALE OF APPARATUS WITHOUT WRITTEN PERMISSION.