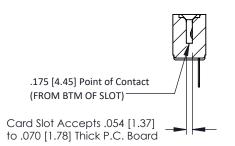

**Mounting Option** #4-40 Unified Threaded Inserts **Contact Detail** 

Wire Hole .087x.013(2.21x0.33) - Tail LG=.282(7.16) .156 [3.96] Contact Spacing x .200 [5.08] Row Spacing THIS IS A C.A.D. GENERATED DRAWING DO NOT MAKE MANUAL REVISIONS TO MASTER.