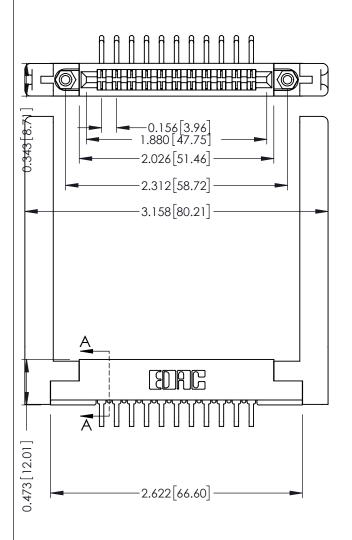

**Mounting Option** .468 (11.89) Offset Card Guides **Contact Detail** 

90 Degree Bend (Code 522 and 540 Contacts) .156 [3.96] Contact Spacing x .200 [5.08] Row Spacing

SECTION A-A

.095 [2.41] Point of Contact (FROM BTM OF SLOT) Card Slot Accepts .054 [1.37] to .070 [1.78] Thick P.C. Board

## **See Accompanying Pages for:**

- **Contact Bend Details**
- **Mounting Options**

307 / 357 Card Edge Connector Part Number: 357-022-559-258

| ACAD REFERENCE NO. 307 ENG MASTER |                  |
|-----------------------------------|------------------|
| DRAWN: J.LEE                      | DATE: AUG. 11/09 |
| CHECKED:                          | DATE:            |
| SCALE: NTS                        | SHEET 1 OF 3     |
| DRAWING NUMBER                    | ISSUE            |
| 307 Assembly                      | 1                |