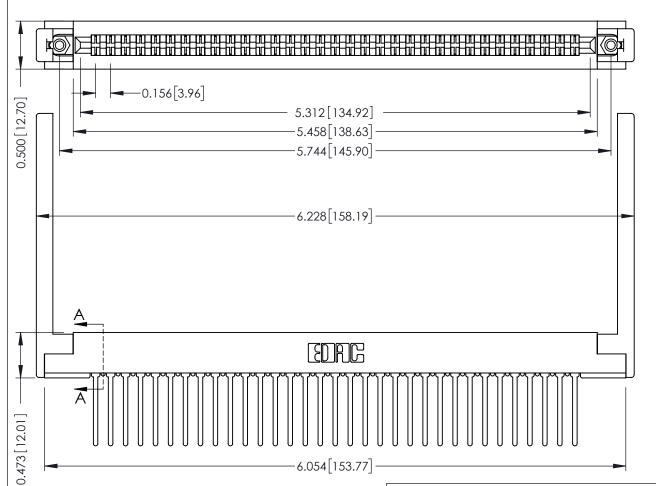

**Mounting Option** .344 (8.74) Offset Card Guides **Contact Detail** 

Wire Wrap .046x.013(1.17x0.33) - Tail LG=.708(17.98) .156 [3.96] Contact Spacing x .200 [5.08] Row Spacing

.095 [2.41] Point of Contact (FROM BTM OF SLOT)

Card Slot Accepts .054 [1.37] to .070 [1.78] Thick P.C. Board

**See Accompanying Pages for:** 

- **Contact Bend Details**
- **Mounting Options**

307 / 357 Card Edge Connector Part Number: 357-066-540-268