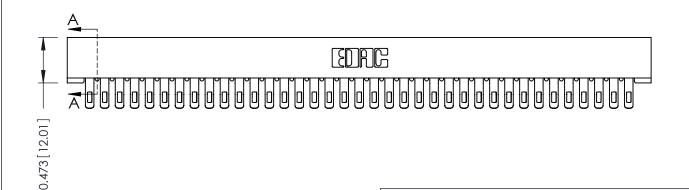

ISSUE NUMBER

ORIGINAL

**SECTION A-A** 

**See Accompanying Pages for:** 

- **Contact Bend Details**
- **Mounting Options**

307 / 357 Card Edge Connector Part Number: 357-074-455-201

**EDAC INC** TORONTO, ONTARIO CANADA