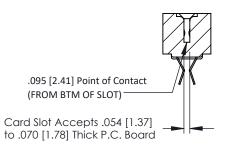

**Mounting Option** No Mounting Lugs **Contact Detail** 

Extender Board Bend (Code 400 Contacts) .156 [3.96] Contact Spacing x .200 [5.08] Row Spacing

THIS IS A C.A.D. GENERATED DRAWING DO NOT MAKE MANUAL REVISIONS TO MASTER.