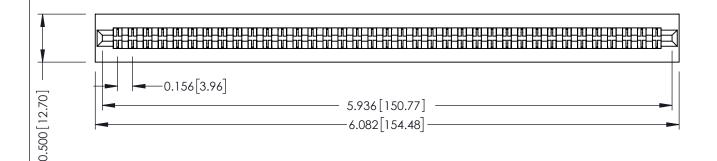

**Mounting Option** No Mounting Lugs **Contact Detail** 

Extender Board Bend (Code 400 Contacts) .156 [3.96] Contact Spacing x .200 [5.08] Row Spacing

THIS IS A C.A.D. GENERATED DRAWING DO NOT MAKE MANUAL REVISIONS TO MASTER.

ISSUE NUMBER

ORIGINAL

**SECTION A-A** 

**See Accompanying Pages for:** 

- **Contact Bend Details**
- **Mounting Options**

307 / 357 Card Edge Connector Part Number: 357-074-455-201

**EDAC INC** TORONTO, ONTARIO CANADA