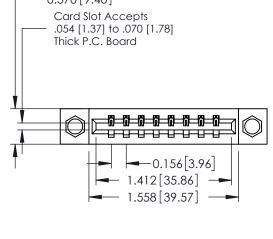

## **Contact Detail**

523-P.C. Tail .025 Sq.(0.64 Sq.) - Tail LG=.390(9.91) .156 [3.96] Contact Spacing x .200 [5.08] Row Spacing

THIS IS A C.A.D. GENERATED DRAWING DO NOT MAKE MANUAL REVISIONS TO MASTER.

## **See Accompanying Pages for:**

- **Contact Bend Details**
- **Mounting Options**

| 337 / 387 Series Card Edge Con | nector |
|--------------------------------|--------|
| Part Number: 387-008-523-108   |        |