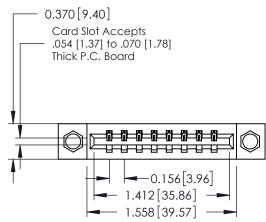

## **Contact Detail**

523-P.C. Tail .025 Sq.(0.64 Sq.) - Tail LG=.390(9.91) .156 [3.96] Contact Spacing x .200 [5.08] Row Spacing

THIS IS A C.A.D. GENERATED DRAWING DO NOT MAKE MANUAL REVISIONS TO MASTER.

## **See Accompanying Pages for:**

- **Contact Bend Details**
- **Mounting Options**

| 337 / 387 Series Card Edge Con | nector |
|--------------------------------|--------|
| Part Number: 387-008-523-108   |        |