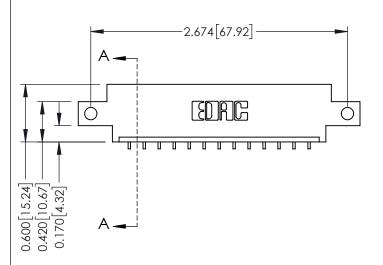

**Mounting Option** 12-.128 (3.25) Dia. Side Mounting Holes **Contact Detail** 

559-90 Degree Bend (Code 541 Contacts) .156 [3.96] Contact Spacing x .200 [5.08] Row Spacing THIS IS A C.A.D. GENERATED DRAWING DO NOT MAKE MANUAL REVISIONS TO MASTER.

ISSUE NUMBER

ORIGINAL

1

**See Accompanying Pages for:** 

- **Contact Bend Details**
- **Mounting Options**

| 337 / 387 Series Card Edge Connector |
|--------------------------------------|
| Part Number: 387-013-559-612         |

| ACAD REFERENCE NO. | 337 ENG MASTER   |
|--------------------|------------------|
| DRAWN: J.LEE       | DATE: OCT. 06/09 |
| CHECKED:           | DATE:            |
| SCALE: NTS         | SHEET 1 OF 3     |
| DRAWING NUMBER     | ISSUE            |
| 337 Assembly       | 1                |