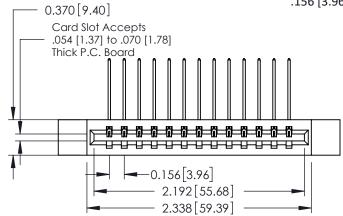

ISSUE NUMBER

ORIGINAL

1

**See Accompanying Pages for:** 

- **Contact Bend Details**
- **Mounting Options**

| 337 / 387 Series Card Edge Connector |
|--------------------------------------|
| Part Number: 387-013-559-612         |

| ACAD REFERENCE NO. | 337 ENG MASTER   |
|--------------------|------------------|
| DRAWN: J.LEE       | DATE: OCT. 06/09 |
| CHECKED:           | DATE:            |
| SCALE: NTS         | SHEET 1 OF 3     |
| DRAWING NUMBER     | ISSUE            |
| 337 Assembly       | 1                |