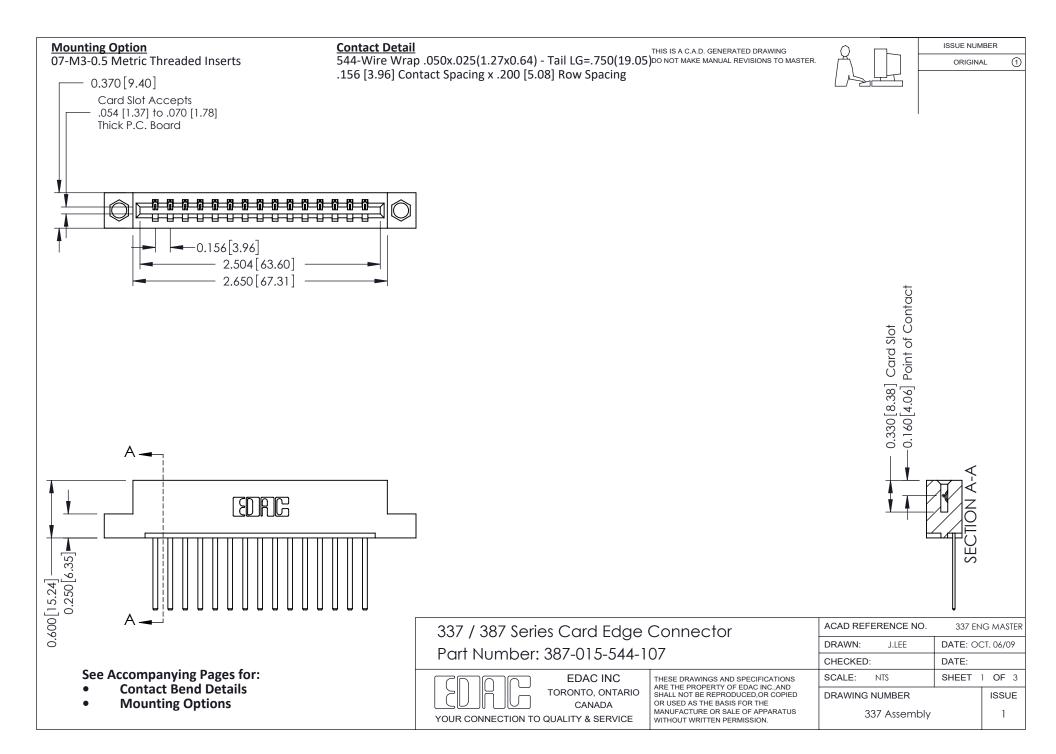

ISSUE NUMBER

ORIGINAL

1



| 337 / 387 Series Card Edge Connector<br>Contact Bend Detail           |                                                                                                                                                                                                  | ACAD REFERENCE NO. 337 E |                  | G MASTER      |
|-----------------------------------------------------------------------|--------------------------------------------------------------------------------------------------------------------------------------------------------------------------------------------------|--------------------------|------------------|---------------|
|                                                                       |