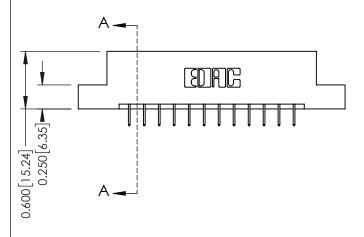

## **Mounting Option** 07-M3-0.5 Metric Threaded Inserts - 0.370[9.40] Card Slot Accepts .054 [1.37] to .070 [1.78] Thick P.C. Board -0.156[3.96] 2.036 [51.71]

2.182 [55.42]

**Contact Detail** THIS IS A C.A.D. GENERATED DRAWING 524-P.C. Tail .018 Sq.(0.46 Sq.) - Tail LG=.175(4.45) .156 [3.96] Contact Spacing x .200 [5.08] Row Spacing DO NOT MAKE MANUAL REVISIONS TO MASTER.