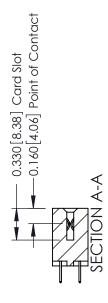

## **Mounting Option** 07-M3-0.5 Metric Threaded Inserts - 0.370[9.40] Card Slot Accepts .054 [1.37] to .070 [1.78] Thick P.C. Board -0.156[3.96] 2.036 [51.71]

2.182 [55.42]

**Contact Detail** THIS IS A C.A.D. GENERATED DRAWING 524-P.C. Tail .018 Sq.(0.46 Sq.) - Tail LG=.175(4.45) .156 [3.96] Contact Spacing x .200 [5.08] Row Spacing DO NOT MAKE MANUAL REVISIONS TO MASTER.