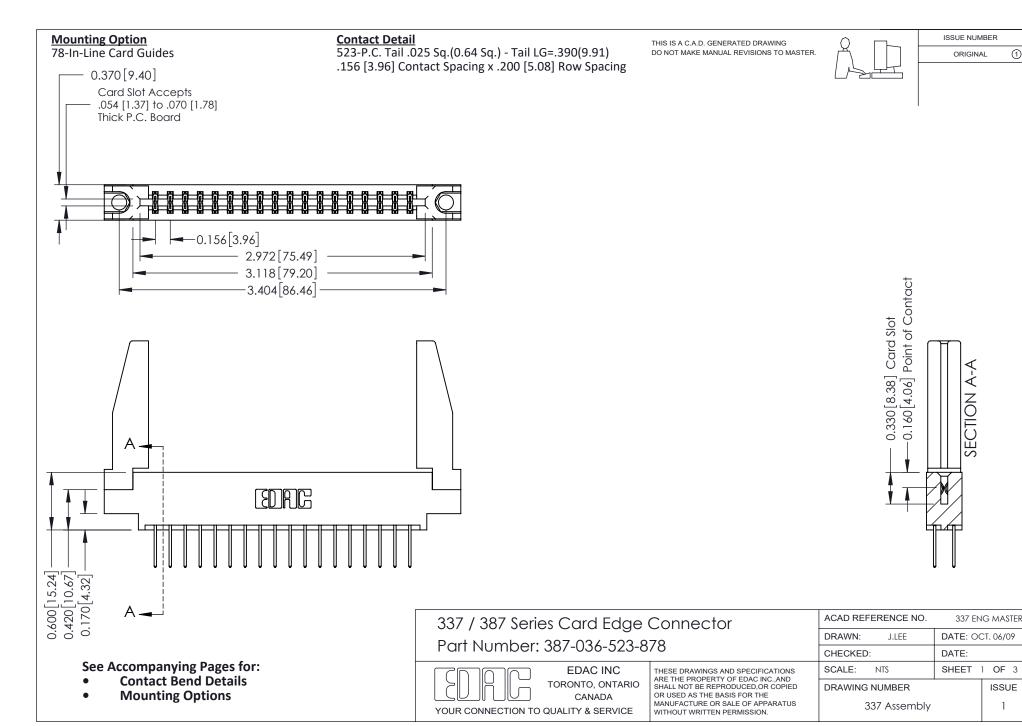

ISSUE NUMBER

ORIGINAL

1

| 337 / 387 Series Card Edge Connector<br>Contact Bend Detail           |                                                                                                                                                                                                  | ACAD REFERENCE NO. 337 E |                  | G MASTER      |
|-----------------------------------------------------------------------|--------------------------------------------------------------------------------------------------------------------------------------------------------------------------------------------------|--------------------------|------------------|---------------|
|                                                                       |                                                                                                                                                                                                  | DRAWN: J.LEE             | DATE: OCT. 06/09 |               |
|                                                                       |                                                                                                                                                                                                  | CHECKED: DATE:           |                  |               |
| EDAC INC TORONTO, ONTARIO CANADA YOUR CONNECTION TO QUALITY & SERVICE | THESE DRAWINGS AND SPECIFICATIONS ARE THE PROPERTY OF EDAC INC.,AND SHALL NOT BE REPRODUCED, OR COPIED OR USED AS THE BASIS FOR THE MANUFACTURE OR SALE OF APPARATUS WITHOUT WRITTEN PERMISSION. | SCALE: NTS               | SHEET            | 2 <b>OF</b> 3 |
|                                                                       |                                                                                                                                                                                                  | DRAWING NUMBER           |                  | ISSUE         |
|                                                                       |                                                                                                                                                                                                  | 337 Assembly             |                  | 1             |