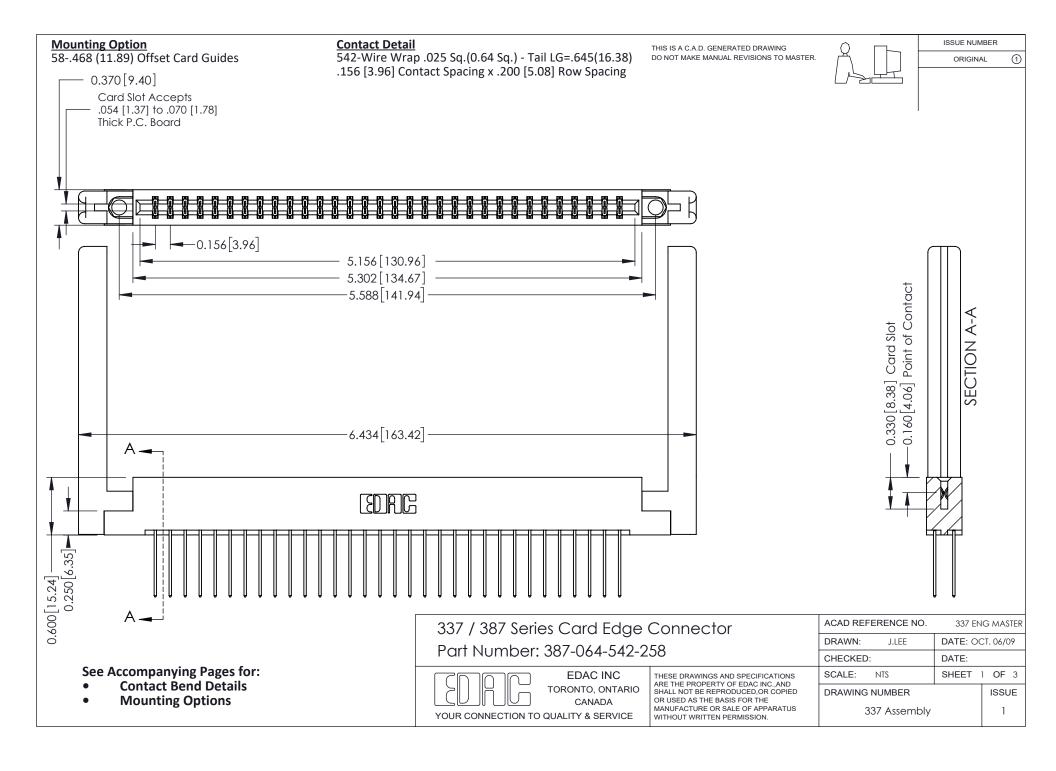

ISSUE NUMBER

ORIGINAL

1



| 337 / 387 Series Card Edge Connector<br>Contact Bend Detail           |                                                                                                                                                                                                  | ACAD REFERENCE NO. 337 E |                  | G MASTER      |
|-----------------------------------------------------------------------|--------------------------------------------------------------------------------------------------------------------------------------------------------------------------------------------------|--------------------------|------------------|---------------|
|                                                                       |