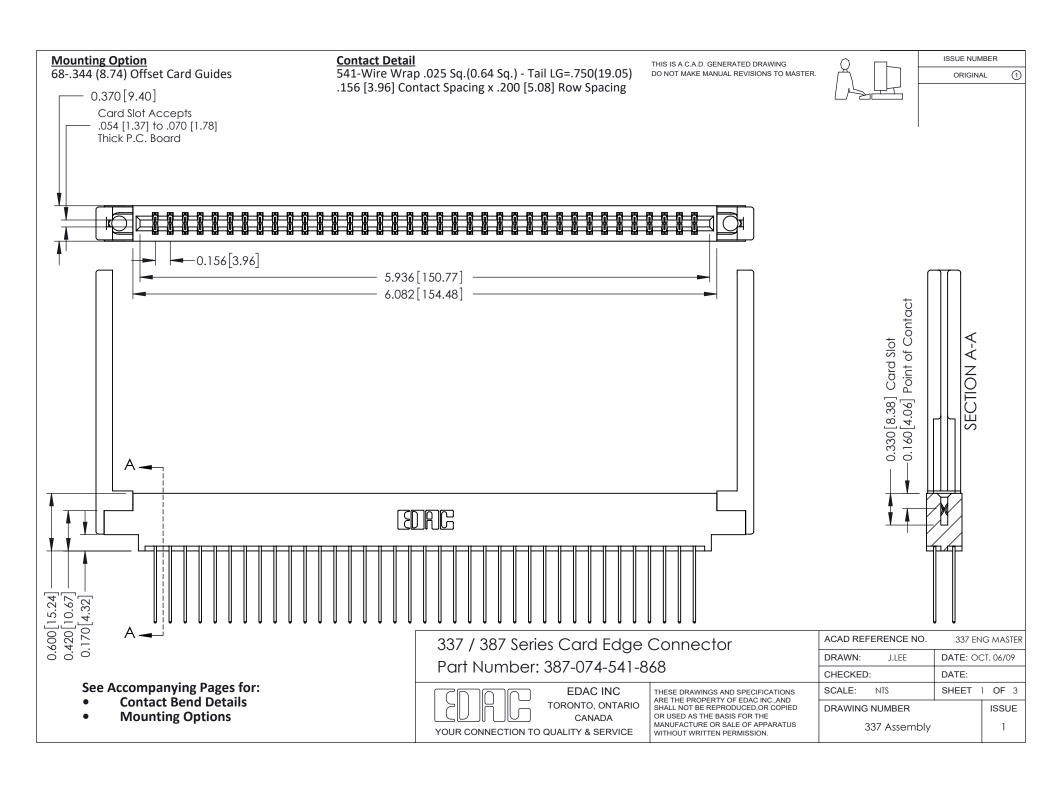

ISSUE NUMBER

ORIGINAL

1



| 337 / 387 Series Card Edge Connector<br>Contact Bend Detail           |                                                                                                                                                                                                  | ACAD REFERENCE NO. 337 E |                  | G MASTER      |
|-----------------------------------------------------------------------|--------------------------------------------------------------------------------------------------------------------------------------------------------------------------------------------------|--------------------------|------------------|---------------|
|                                                                       |