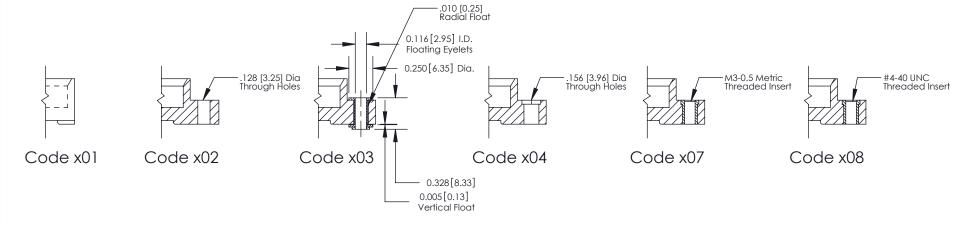

### **Mounting Option**

01-No Mounting Lugs

# **Mounting Options**

| 341/391 Series Card Edge Connector<br>Bend Detail and Mounting Options                                                                                                                                                                                                   |                                  | ACAD REFERENCE NO. 341 ENG MASTER |                          |   |  |
|--------------------------------------------------------------------------------------------------------------------------------------------------------------------------------------------------------------------------------------------------------------------------|----------------------------------|-----------------------------------|--------------------------|---|--|
|                                                                                                                                                                                                                                                                          |                                  | DRAWN: J.LEE                      | DATE: <b>SEPT. 03/09</b> |   |  |
|                                                                                                                                                                                                                                                                          |                                  | CHECKED:                          | DATE:                    |   |  |
| EDAC INC TORONTO, ONTARIO CANADA YOUR CONNECTION TO QUALITY & SERVICE  THESE DRAWINGS AND SPECIFICATIONS ARE THE PROPERTY OF EDAC INC., AND SHALL NOT BE REPRODUCED, OR COPIED OR USED AS THE BASIS FOR THE MANUFACTURE OR SALE OF APPARATUS WITHOUT WRITTEN PERMISSION. | SCALE: NTS                       | SHEET 2                           | 2 OF 3                   |   |  |
|                                                                                                                                                                                                                                                                          | DRAWING NUMBER                   |                                   | ISSUE                    |   |  |
|                                                                                                                                                                                                                                                                          | MANUFACTURE OR SALE OF APPARATUS | 341 Assembly                      |                          | 1 |  |