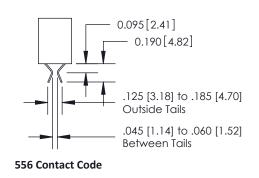

|  |  |
| Part Number: 391-016-555-201                                                                                     | CHECKED:          | DATE:                             |        |  |  |
| EDAC INC THESE DRAWINGS AND SPECIFICATION                                                                        |                   | SHEET '                           | 1 OF 3 |  |  |
| TORONTO, ONTARIO ARE THE PROPERTY OF EDAC INCAND SHALL NOT BE REPRODUCED, OR COPIED OR USED AS THE BASIS FOR THE |                   |                                   | ISSUE  |  |  |
| OR USED AS THE BASIS FOR THE MANUFACTURE OF SALE OF APPARAT WITHOUT WRITTEN PERMISSION.                          | 341 Assembly      |                                   | 1      |  |  |

ORIGINAL

1

# **Bend Detail**







# **Mounting Options**



| 341/391 Series Card Edge Connector<br>Bend Detail and Mounting Options                                                                                                                                                                                                   |                                  | ACAD REFERENCE NO. 341 ENG MASTER |                          |   |  |
|--------------------------------------------------------------------------------------------------------------------------------------------------------------------------------------------------------------------------------------------------------------------------|----------------------------------|-----------------------------------|--------------------------|---|--|
|