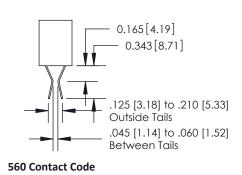

|  |  |
| Part Number: 391-016-555-201                                                                                     | CHECKED:          | DATE:                             |        |  |  |
| EDAC INC THESE DRAWINGS AND SPECIFICATION                                                                        |                   | SHEET '                           | 1 OF 3 |  |  |
| TORONTO, ONTARIO ARE THE PROPERTY OF EDAC INCAND SHALL NOT BE REPRODUCED, OR COPIED OR USED AS THE BASIS FOR THE |                   |                                   | ISSUE  |  |  |
| OR USED AS THE BASIS FOR THE MANUFACTURE OF SALE OF APPARAT WITHOUT WRITTEN PERMISSION.                          | 341 Assembly      |                                   | 1      |  |  |

ORIGINAL

1

# **Bend Detail**







# **Mounting Options**



| 341/391 Series Card Edge Connector<br>Bend Detail and Mounting Options                                                                                                                                                                                                   |                                  | ACAD REFERENCE NO. 341 ENG MASTER |                          |   |  |
|--------------------------------------------------------------------------------------------------------------------------------------------------------------------------------------------------------------------------------------------------------------------------|----------------------------------|-----------------------------------|--------------------------|---|--|
|