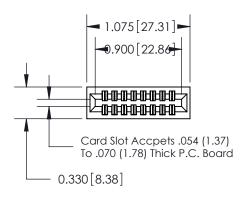

| 341/391 Series Card Edge Connector                                                                               | ACAD REFERENCE NO | ACAD REFERENCE NO. 341 ENG MASTER |        |  |  |
|------------------------------------------------------------------------------------------------------------------|-------------------|-----------------------------------|--------|--|--|
| <u> </u>                                                                                                         | DRAWN: J.LEE      | DATE: <b>SEPT. 03/09</b>          |        |  |  |
| Part Number: 391-016-555-201                                                                                     | CHECKED:          | DATE:                             |        |  |  |
| EDAC INC THESE DRAWINGS AND SPECIFICATION                                                                        |                   | SHEET '                           | 1 OF 3 |  |  |
| TORONTO, ONTARIO ARE THE PROPERTY OF EDAC INCAND SHALL NOT BE REPRODUCED, OR COPIED OR USED AS THE BASIS FOR THE |                   |                                   | ISSUE  |  |  |
| OR USED AS THE BASIS FOR THE MANUFACTURE OF SALE OF APPARAT WITHOUT WRITTEN PERMISSION.                          | 341 Assembly      |                                   | 1      |  |  |

### **Features**

- UL Recognized
- .100 (2.54) Contact Spacing x .140 (3.56) Row Spacing
- Accepts .062 (1.57) Nominal Thickness P.C. Board
- Low Profile Insulator Body .437 (12.01)
- Contact Termination Options include P.C. Tail, Wire Hole, and Extender Board Bends
- Single or Dual Row Configurations
- Variety of Mounting Options
- Accepts Between Contact and In-Contact Polarizing Keys

## **Specifications**

- Insulator Material: Thermoplastic Polyester, UL 94V-0
- Contact Material: Copper, Nickel, Tin Alloy CA-725
- Contact Plating: Gold on the Mating Area, Tin on the Contact Tails, Nickel Underplate
- Current Rating: 3 Amperes Continuous
- Contact Resistance: 10 Milliohms Maximum
- Dielectric Withstanding Voltage: 1200 V AC rms at Sea Level Between Adjacent Contacts
- Insulation Resistance: 5000 Megohms Minimum
- Operating Temperature: -65 to +105 Degrees C
- Insertion Force: 16 oz (4.45 N) Maximum per Contact Pair when Tested with a .070 (1.78) Thick Gauge
- Withdrawal Force: 1 oz (0.28 N) Minimum per Contact Pair when Tested with a .054 (1.37) Thick Gauge