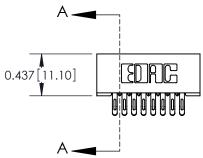

# **Mounting Options**

| 341/391 Series Card Edge Connector<br>Bend Detail and Mounting Options                                                                                                                                                                                                   |                                  | ACAD REFERENCE NO. 341 ENG MASTER |                          |   |  |
|--------------------------------------------------------------------------------------------------------------------------------------------------------------------------------------------------------------------------------------------------------------------------|----------------------------------|-----------------------------------|--------------------------|---|--|
|                                                                                                                                                                                                                                                                          |                                  | DRAWN: J.LEE                      | DATE: <b>SEPT. 03/09</b> |   |  |
|                                                                                                                                                                                                                                                                          |                                  | CHECKED:                          | DATE:                    |   |  |
| EDAC INC TORONTO, ONTARIO CANADA YOUR CONNECTION TO QUALITY & SERVICE  THESE DRAWINGS AND SPECIFICATIONS ARE THE PROPERTY OF EDAC INC., AND SHALL NOT BE REPRODUCED, OR COPIED OR USED AS THE BASIS FOR THE MANUFACTURE OR SALE OF APPARATUS WITHOUT WRITTEN PERMISSION. | SCALE: NTS                       | SHEET 2                           | 2 OF 3                   |   |  |
|                                                                                                                                                                                                                                                                          | DRAWING NUMBER                   |                                   | ISSUE                    |   |  |
|                                                                                                                                                                                                                                                                          | MANUFACTURE OR SALE OF APPARATUS | 341 Assembly                      |                          | 1 |  |

### **Features**

- UL Recognized
- .100 (2.54) Contact Spacing x .140 (3.56) Row Spacing
- Accepts .062 (1.57) Nominal Thickness P.C. Board
- Low Profile Insulator Body .437 (12.01)
- Contact Termination Options include P.C. Tail, Wire Hole, and Extender Board Bends
- Single or Dual Row Configurations
- Variety of Mounting Options
- Accepts Between Contact and In-Contact Polarizing Keys