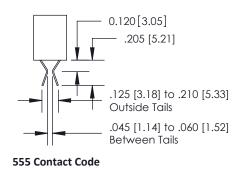

#### **Contact Detail**

555-Extender Board Bend (Code 500 Contacts)

.100 [2.54] Contact Spacing x .140 [3.56] Row Spacing

**See Accompanying Pages for: Contact Bend Details** 

- **Mounting Options**
- **Features and Specifications**