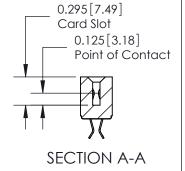

#### **Contact Detail**

555-Extender Board Bend (Code 500 Contacts)

.100 [2.54] Contact Spacing x .140 [3.56] Row Spacing

**See Accompanying Pages for: Contact Bend Details** 

- **Mounting Options**
- **Features and Specifications**

### **Features**

- UL Recognized
- .100 (2.54) Contact Spacing x .140 (3.56) Row Spacing
- Accepts .062 (1.57) Nominal Thickness P.C. Board
- Low Profile Insulator Body .437 (12.01)
- Contact Termination Options include P.C. Tail, Wire Hole, and Extender Board Bends
- Single or Dual Row Configurations
- Variety of Mounting Options
- Accepts Between Contact and In-Contact Polarizing Keys