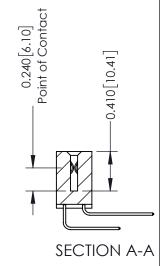

## **Contact Detail**

559-90 Degree Bend (Code 541 Contacts) .100 [2.54] Contact Spacing x .200 [5.08] Row Spacing

| 342 / 392 Card Edge Connector<br>Part Number: 392-022-559-202 |                                                                                                                                                                                                 | ACAD REFERENCE NO. 342 ENG MASTER |         |           |  |
|---------------------------------------------------------------|-------------------------------------------------------------------------------------------------------------------------------------------------------------------------------------------------|-----------------------------------|---------|-----------|--|
|                                                               |                                                                                                                                                                                                 | DRAWN: J.LEE                      | DATE: O | CT. 06/09 |  |
|                                                               |                                                                                                                                                                                                 | CHECKED:                          | DATE:   |           |  |
| TORONTO, ONTARIO                                              | THESE DRAWINGS AND SPECIFICATIONS ARE THE PROPERTY OF EDAC INC.,AND SHALL NOT BE REPRODUCED,OR COPIED OR USED AS THE BASIS FOR THE MANUFACTURE OR SALE OF APPARATUS WITHOUT WRITTEN PERMISSION. | SCALE: NTS                        | SHEET   | 1 OF 3    |  |
|                                                               |                                                                                                                                                                                                 | DRAWING NUMBER                    |         | ISSUE     |  |
|                                                               |                                                                                                                                                                                                 | 342 Assembly                      |         | 1         |  |