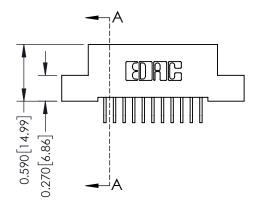

## **Contact Detail**

559-90 Degree Bend (Code 541 Contacts) .100 [2.54] Contact Spacing x .200 [5.08] Row Spacing

| 342 / 392 Card Edge Connector<br>Part Number: 392-022-559-202 |                                                                                                                                                                                                 | ACAD REFERENCE NO. 342 ENG MASTER |         |           |  |
|---------------------------------------------------------------|-------------------------------------------------------------------------------------------------------------------------------------------------------------------------------------------------|-----------------------------------|---------|-----------|--|
|                                                               |                                                                                                                                                                                                 | DRAWN: J.LEE                      | DATE: O | CT. 06/09 |  |
|                                                               |                                                                                                                                                                                                 | CHECKED:                          | DATE:   |           |  |
| TORONTO, ONTARIO                                              | THESE DRAWINGS AND SPECIFICATIONS ARE THE PROPERTY OF EDAC INC.,AND SHALL NOT BE REPRODUCED,OR COPIED OR USED AS THE BASIS FOR THE MANUFACTURE OR SALE OF APPARATUS WITHOUT WRITTEN PERMISSION. | SCALE: NTS                        | SHEET   | 1 OF 3    |  |
|                                                               |                                                                                                                                                                                                 | DRAWING NUMBER                    |         | ISSUE     |  |
|                                                               |                                                                                                                                                                                                 | 342 Assembly                      |         | 1         |  |