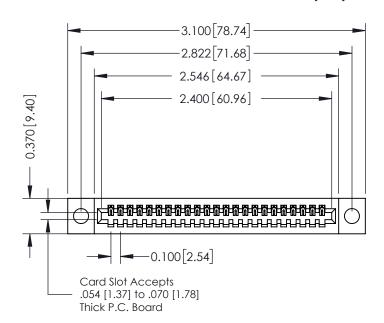

## 342 / 392 Card Edge Connector Part Number: 392-023-541-104

YOUR CONNECTION TO QUALITY & SERVICE

|   | DRAWN: J.LEE   | DATE: OCT. 06/09 |  |  |  |
|---|----------------|------------------|--|--|--|
|   | CHECKED:       | DATE:            |  |  |  |
|   | SCALE: NTS     | SHEET 1 OF 3     |  |  |  |
| D | DRAWING NUMBER | ISSUE            |  |  |  |

ACAD REFERENCE NO. 342 ENG MASTER

342 Assembly

**SECTION A-A** 