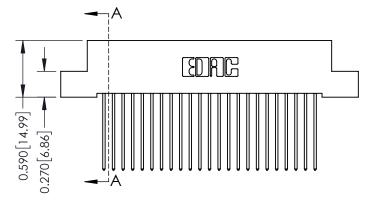

## **See Accompanying Pages for:**

- **Contact Bend Details**
- **Mounting Options**

0.410[10.41]

THIS IS A C.A.D. GENERATED DRAWING DO NOT MAKE MANUAL REVISIONS TO MASTER. ISSUE NUMBER

ORIGINAL

1

| 342 / 392 Series Card Edge           | ACAD REFERENCE NO. 342 ENG MASTER                                                                                                  |          |             |                  |        |
|--------------------------------------|------------------------------------------------------------------------------------------------------------------------------------|----------|-------------|------------------|--------|
| Contact Bend Detail                  |                                                                                                                                    |          | J.LEE       | DATE: OCT. 06/09 |        |
| Confider bend Defail                 |                                                                                                                                    | CHECKED: |             | DATE:            |        |
| EDAC INC                             | THESE DRAWINGS AND SPECIFICATIONS ARE THE PROPERTY OF EDAC INC.,AND SHALL NOT BE REPRODUCED,OR COPIED OR USED AS THE BASIS FOR THE | SCALE:   | NTS         | SHEET :          | 2 OF 3 |
| TORONTO, ONTARIO                     |                                                                                                                                    | DRAWING  | NUMBER      |                  | ISSUE  |
| YOUR CONNECTION TO QUALITY & SERVICE | MANUFACTURE OR SALE OF APPARATUS                                                                                                   | 3        | 42 Assembly |                  | 1      |