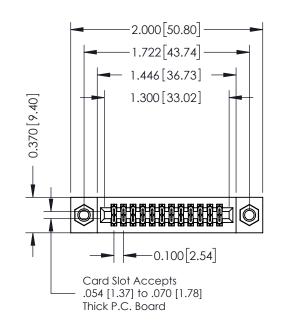

## **See Accompanying Pages for:**

- **Contact Bend Details**
- **Mounting Options**

| 342 / 392 Card Edge Connector |
|-------------------------------|
| Part Number: 392-024-555-207  |

342 ENG MASTER DATE: OCT. 06/09 J.LEE SHEET 1 OF 3 NTS