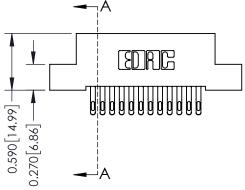

## **Mounting Option**

07-M3-0.5 Metric Threaded Inserts

**Contact Detail** 

555-Extender Board Bend (Code 500 Contacts) .100 [2.54] Contact Spacing x .200 [5.08] Row Spacing





## 0.240 [6.10] Point of Contact 0.410[10.41] SECTION A-A

## **See Accompanying Pages for:**

- **Contact Bend Details**
- **Mounting Options**

| 342 / 392 Card Edge Connector |
|-------------------------------|
| Part Number: 392-024-555-207  |



342 ENG MASTER DATE: OCT. 06/09 J.LEE SHEET 1 OF 3 NTS

342 Assembly

THIS IS A C.A.D. GENERATED DRAWING DO NOT MAKE MANUAL REVISIONS TO MASTER. ISSUE NUMBER

ORIGINAL

1



| 342 / 392 Series Card Edge Connector<br>Contact Bend Detail |                                                                                                  | ACAD REFERENCE NO. 342 ENG MASTER |             |          |          |
|-------------------------------------------------------------|---------------------------------------------------------------------------