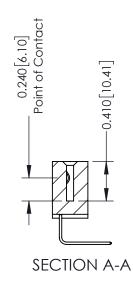

## Mounting Option 07-M3-0.5 Metric Threaded Inserts

**Contact Detail** 

558-90 Degree Bend (Code 541 Contacts) .100 [2.54] Contact Spacing x .200 [5.08] Row Spacing

342 Assembly

THIS IS A C.A.D. GENERATED DRAWING DO NOT MAKE MANUAL REVISIONS TO MASTER. ISSUE NUMBER

ORIGINAL

1

| 342 / 392 Series Card Edge Connector<br>Contact Bend Detail |                                                                                                                                   | ACAD REFERENCE NO. 342 ENG MASTER |             |          |          |
|-------------------------------------------------------------|-----------------------------------------------------------------------------------------------------------------------------------|-----------------------------------|-------------|----------|----------|
|                                                             |                                                                                                                                   | DRAWN:                            | J.LEE       | DATE: OC | T. 06/09 |
|                                                             |                                                                                                                                   | CHECKED                           | ):          | DATE:    |          |
| EDAC INC                                                    | ARE THE PROPERTY OF EDAC INC.,AND SHALL NOT BE REPRODUCED,OR COPIED OR USED AS THE BASIS FOR THE MANUFACTURE OR SALE OF APPARATUS | SCALE:                            | NTS         | SHEET :  | 2 OF 3   |
| TORONTO, ONTARIO                                            |                                                                                                                                   | DRAWING                           | NUMBER      |          | ISSUE    |
| YOUR CONNECTION TO QUALITY & SERVICE                        |                                                                                                                                   | 3                                 | 42 Assembly |          | 1        |