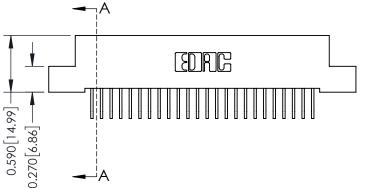

| ACAD REFERENCE NO. 342 ENG MASTER |                  |  |  |  |  |
|-----------------------------------|------------------|--|--|--|--|
| DRAWN: J.LEE                      | DATE: OCT. 06/09 |  |  |  |  |
| CHECKED:                          | DATE:            |  |  |  |  |
| SCALE: NTS                        | SHEET 1 OF 3     |  |  |  |  |
| DRAWING NUMBER                    | ISSUE            |  |  |  |  |