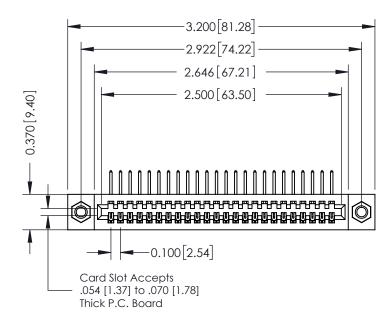

| ACAD REFERENCE NO. 342 ENG MASTER |                  |  |  |  |  |
|-----------------------------------|------------------|--|--|--|--|
| DRAWN: J.LEE                      | DATE: OCT. 06/09 |  |  |  |  |
| CHECKED:                          | DATE:            |  |  |  |  |
| SCALE: NTS                        | SHEET 1 OF 3     |  |  |  |  |
| DRAWING NUMBER                    | ISSUE            |  |  |  |  |