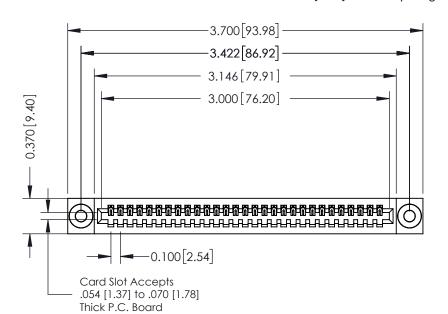

**Mounting Option** 03-.116 (2.95) I.D. Floating Eyelets **Contact Detail** 

544-Wire Wrap .050x.025(1.27x0.64) - Tail LG=.760(19.30) DO NOT MAKE MANUAL REVISIONS TO MASTER .100 [2.54] Contact Spacing x .200 [5.08] Row Spacing

**See Accompanying Pages for:** 

- **Contact Bend Details**
- **Mounting Options**

342 / 392 Card Edge Connector Part Number: 392-029-544-103

YOUR CONNECTION TO QUALITY & SERVICE

342 ENG MASTER J.LEE DATE: OCT. 06/09 SHEET 1 OF 3

342 Assembly

THIS IS A C.A.D. GENERATED DRAWING DO NOT MAKE MANUAL REVISIONS TO MASTER. ISSUE NUMBER

ORIGINAL

1

| 342 / 392 Series Card Edge Connector<br>Contact Bend Detail |                                                                                                                                                                                                  | ACAD REFERENCE NO. 342 ENG MASTER |             |                  |        |
|-------------------------------------------------------------|--------------------------------------------------------------------------------------------------------------------------------------------------------------------------------------------------|-----------------------------------|-------------|------------------|--------|
|                                                             |                                                                                                                                                                                                  | DRAWN:                            | J.LEE       | DATE: OCT. 06/09 |        |
|                                                             |                                                                                                                                                                                                  | CHECKED:                          |             | DATE:            |        |
| TORONTO, ONTARIO                                            | THESE DRAWINGS AND SPECIFICATIONS ARE THE PROPERTY OF EDAC INC. AND SHALL NOT BE REPRODUCED, OR COPIED OR USED AS THE BASIS FOR THE MANUFACTURE OR SALE OF APPARATUS WITHOUT WRITTEN PERMISSION. | SCALE:                            | NTS         | SHEET :          | 2 OF 3 |
|                                                             |                                                                                                                                                                                                  | DRAWING                           | NUMBER      |                  | ISSUE  |
| YOUR CONNECTION TO QUALITY & SERVICE                        |                                                                                                                                                                                                  | 3                                 | 42 Assembly |                  | 1      |