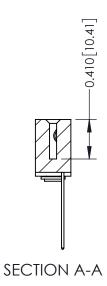

**Mounting Option** 03-.116 (2.95) I.D. Floating Eyelets **Contact Detail** 

544-Wire Wrap .050x.025(1.27x0.64) - Tail LG=.760(19.30) DO NOT MAKE MANUAL REVISIONS TO MASTER .100 [2.54] Contact Spacing x .200 [5.08] Row Spacing

THIS IS A C.A.D. GENERATED DRAWING DO NOT MAKE MANUAL REVISIONS TO MASTER

ISSUE NUMBER

ORIGINAL

1

| 342 / 392 Card Edge Connector<br>Mounting Options |                                                                                                                                                                                               | ACAD REFERENCE NO. 342 ENG MASTER |                         |        |  |  |
|---------------------------------------------------|-----------------------------------------------------------------------------------------------------------------------------------------------------------------------------------------------|-----------------------------------|-------------------------|--------|--|--|
|                                                   |                                                                                                                                                                                               | DRAWN: J.LEE                      | DATE: <b>OCT. 06/09</b> |        |  |  |
|                                                   |                                                                                                                                                                                               | CHECKED:                          | DATE:                   |        |  |  |
| TORONTO, ONTARIO                                  | THESE DRAWINGS AND SPECIFICATIONS ARE THE PROPERTY OF EDAC INCAND SHALL NOT BE REPRODUCED,OR COPIED OR USED AS THE BASIS FOR THE MANUFACTURE OR SALE OF APPARATUS WITHOUT WRITTEN PERMISSION. | SCALE: NTS                        | SHEET :                 | 3 OF 3 |  |  |
|                                                   |                                                                                                                                                                                               | DRAWING NUMBER                    | •                       | ISSUE  |  |  |
| YOUR CONNECTION TO QUALITY & SERVICE              |                                                                                                                                                                                               | 342 Assembly                      |                         | 1      |  |  |