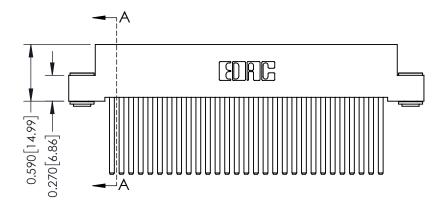

**See Accompanying Pages for:** 

- **Contact Bend Details**
- **Mounting Options**

342 / 392 Card Edge Connector Part Number: 392-029-544-103

YOUR CONNECTION TO QUALITY & SERVICE

342 ENG MASTER J.LEE DATE: OCT. 06/09 SHEET 1 OF 3

342 Assembly

THIS IS A C.A.D. GENERATED DRAWING DO NOT MAKE MANUAL REVISIONS TO MASTER. ISSUE NUMBER

ORIGINAL

1

| 342 / 392 Series Card Edge Connector<br>Contact Bend Detail |                                                                                                                                                                                                  | ACAD REFERENCE NO. 342 ENG MASTER |             |                  |        |
|-------------------------------------------------------------|--------------------------------------------------------------------------------------------------------------------------------------------------------------------------------------------------|-----------------------------------|-------------|------------------|--------|
|                                                             |                                                                                                                                                                                                  | DRAWN:                            | J.LEE       | DATE: OCT. 06/09 |        |
|                                                             |                                                                                                                                                                                                  | CHECKED:                          |             | DATE:            |        |
| TORONTO, ONTARIO                                            | THESE DRAWINGS AND SPECIFICATIONS ARE THE PROPERTY OF EDAC INC. AND SHALL NOT BE REPRODUCED, OR COPIED OR USED AS THE BASIS FOR THE MANUFACTURE OR SALE OF APPARATUS WITHOUT WRITTEN PERMISSION. | SCALE:                            | NTS         | SHEET :          | 2 OF 3 |
|                                                             |                                                                                                                                                                                                  | DRAWING                           | NUMBER      |                  | ISSUE  |
| YOUR CONNECTION TO QUALITY & SERVICE                        |                                                                                                                                                                                                  | 3                                 | 42 Assembly |                  | 1      |