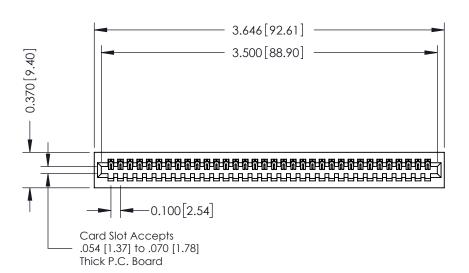

## **See Accompanying Pages for:**

- **Contact Bend Details**
- **Mounting Options**

342 / 392 Card Edge Connector Part Number: 392-034-521-101

YOUR CONNECTION TO QUALITY & SERVICE

342 ENG MASTER J.LEE DATE: OCT. 06/09 SHEET 1 OF 3

342 Assembly

THIS IS A C.A.D. GENERATED DRAWING DO NOT MAKE MANUAL REVISIONS TO MASTER. ISSUE NUMBER

ORIGINAL

1

| 342 / 392 Series Card Edge Connector<br>Contact Bend Detail |                                                                                                                                                                                                  | ACAD REFERENCE NO. 342 ENG MASTER |             |                  |        |
|-------------------------------------------------------------|--------------------------------------------------------------------------------------------------------------------------------------------------------------------------------------------------|-----------------------------------|-------------|------------------|--------|
|                                                             |                                                                                                                                                                                                  | DRAWN:                            | J.LEE       | DATE: OCT. 06/09 |        |
|                                                             |                                                                                                                                                                                                  | CHECKED:                          |             | DATE:            |        |
| TORONTO, ONTARIO                                            | THESE DRAWINGS AND SPECIFICATIONS ARE THE PROPERTY OF EDAC INC. AND SHALL NOT BE REPRODUCED, OR COPIED OR USED AS THE BASIS FOR THE MANUFACTURE OR SALE OF APPARATUS WITHOUT WRITTEN PERMISSION. | SCALE:                            | NTS         | SHEET :          | 2 OF 3 |
|                                                             |                                                                                                                                                                                                  | DRAWING                           | NUMBER      |                  | ISSUE  |
| YOUR CONNECTION TO QUALITY & SERVICE                        |                                                                                                                                                                                                  | 3                                 | 42 Assembly |                  | 1      |