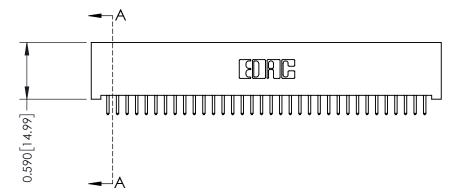

342 Assembly

THIS IS A C.A.D. GENERATED DRAWING DO NOT MAKE MANUAL REVISIONS TO MASTER. ISSUE NUMBER

ORIGINAL

1

| 342 / 392 Series Card Edge Connector<br>Contact Bend Detail |                                                                                                                                                                                                  | ACAD REFERENCE NO. 342 ENG MASTER |             |                  |        |
|-------------------------------------------------------------|--------------------------------------------------------------------------------------------------------------------------------------------------------------------------------------------------|-----------------------------------|-------------|------------------|--------|
|                                                             |                                                                                                                                                                                                  | DRAWN:                            | J.LEE       | DATE: OCT. 06/09 |        |
|                                                             |                                                                                                                                                                                                  | CHECKED:                          |             | DATE:            |        |
| TORONTO, ONTARIO                                            | THESE DRAWINGS AND SPECIFICATIONS ARE THE PROPERTY OF EDAC INC. AND SHALL NOT BE REPRODUCED, OR COPIED OR USED AS THE BASIS FOR THE MANUFACTURE OR SALE OF APPARATUS WITHOUT WRITTEN PERMISSION. | SCALE:                            | NTS         | SHEET :          | 2 OF 3 |
|                                                             |                                                                                                                                                                                                  | DRAWING                           | NUMBER      |                  | ISSUE  |
| YOUR CONNECTION TO QUALITY & SERVICE                        |                                                                                                                                                                                                  | 3                                 | 42 Assembly |                  | 1      |