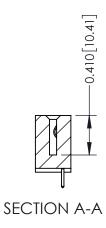

**Mounting Option** 01-No Mounting Lugs **Contact Detail** 

521-P.C. Tail .025 Sq.(0.64 Sq.) - Tail LG=.160(4.06) .100 [2.54] Contact Spacing x .200 [5.08] Row Spacing

342 Assembly

THIS IS A C.A.D. GENERATED DRAWING DO NOT MAKE MANUAL REVISIONS TO MASTER. ISSUE NUMBER

ORIGINAL

1

| 342 / 392 Series Card Edge Connector<br>Contact Bend Detail |                                                                                                                                                                                                  | ACAD REFERENCE NO. 342 ENG MASTER |             |                  |        |
|-------------------------------------------------------------|--------------------------------------------------------------------------------------------------------------------------------------------------------------------------------------------------|-----------------------------------|-------------|------------------|--------|
|                                                             |                                                                                                                                                                                                  | DRAWN:                            | J.LEE       | DATE: OCT. 06/09 |        |
|                                                             |                                                                                                                                                                                                  | CHECKED:                          |             | DATE:            |        |
| TORONTO, ONTARIO                                            | THESE DRAWINGS AND SPECIFICATIONS ARE THE PROPERTY OF EDAC INC. AND SHALL NOT BE REPRODUCED, OR COPIED OR USED AS THE BASIS FOR THE MANUFACTURE OR SALE OF APPARATUS WITHOUT WRITTEN PERMISSION. | SCALE:                            | NTS         | SHEET :          | 2 OF 3 |
|                                                             |                                                                                                                                                                                                  | DRAWING                           | NUMBER      |                  | ISSUE  |
| YOUR CONNECTION TO QUALITY & SERVICE                        |                                                                                                                                                                                                  | 3                                 | 42 Assembly |                  | 1      |