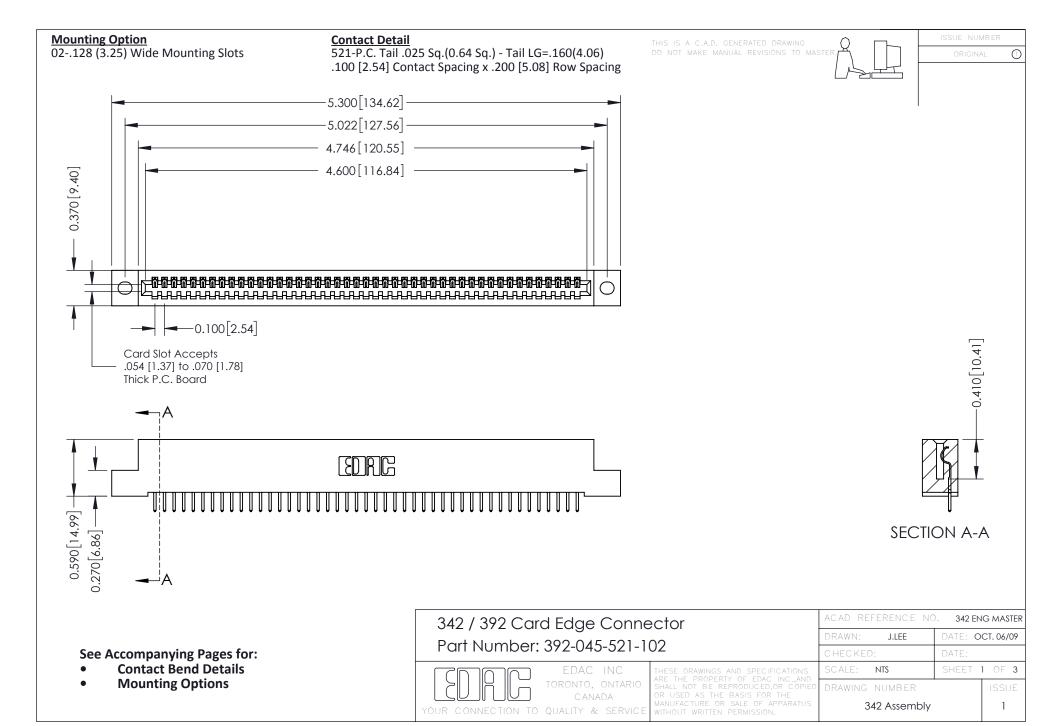

THIS IS A C.A.D. GENERATED DRAWING DO NOT MAKE MANUAL REVISIONS TO MASTER. ISSUE NUMBER

ORIGINAL

1



| 342 / 392 Series Card Edge Connector<br>Contact Bend Detail |                                                                                                                                                                                                  | ACAD REFERENCE NO. 342 ENG MASTER |             |                  |        |
|-------------------------------------------------------------|--------------------------------------------------------------------------------------------------------------------------------------------------------------------------------------------------|-----------------------------------|-------------|------------------|--------|
|