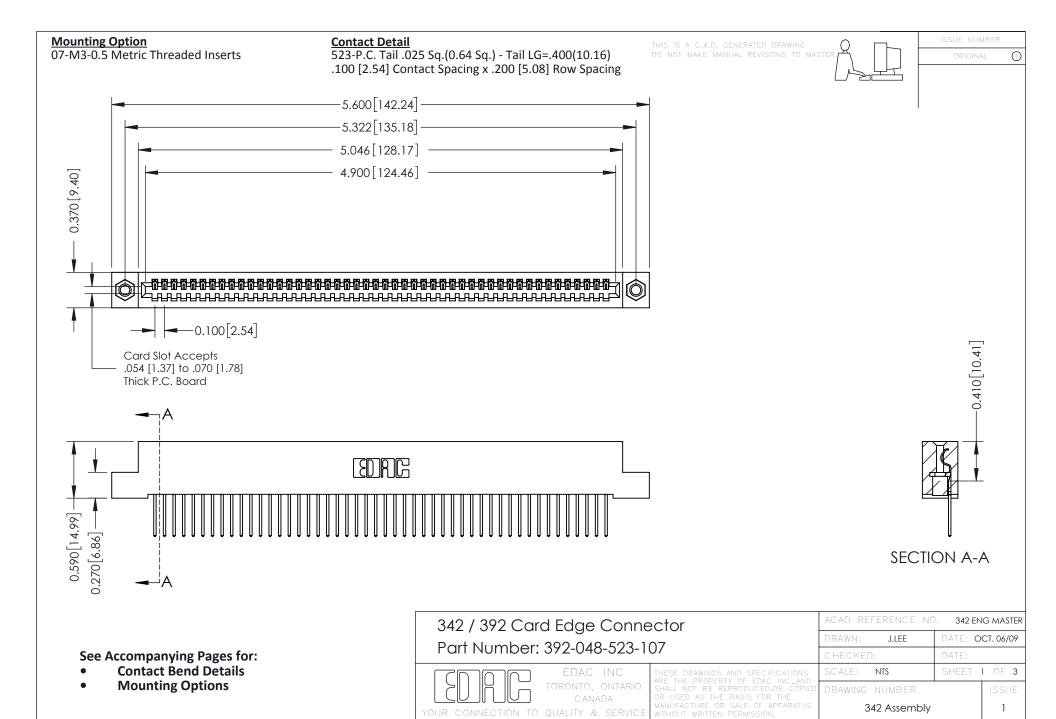

THIS IS A C.A.D. GENERATED DRAWING DO NOT MAKE MANUAL REVISIONS TO MASTER. ISSUE NUMBER

ORIGINAL

1



| 342 / 392 Series Card Edge Connector<br>Contact Bend Detail |                                                                                                                                                                                                  | ACAD REFERENCE NO. 342 ENG MASTER |             |                  |        |
|-------------------------------------------------------------|--------------------------------------------------------------------------------------------------------------------------------------------------------------------------------------------------|-----------------------------------|-------------|------------------|--------|
|