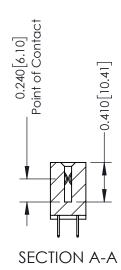

**Mounting Option** 

04-.156 (3.96) Dia. Mounting Holes

**Contact Detail** 

524-P.C. Tail .018 Sq.(0.46 Sq.) - Tail LG=.185(4.70) .100 [2.54] Contact Spacing x .200 [5.08] Row Spacing