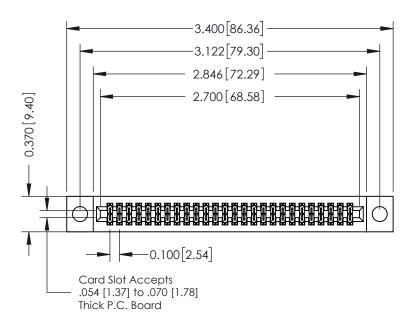

342 Assembly

THIS IS A C.A.D. GENERATED DRAWING DO NOT MAKE MANUAL REVISIONS TO MASTER. ISSUE NUMBER

ORIGINAL

1

| 342 / 392 Series Card Edge Connector<br>Contact Bend Detail |                                                                                                                                   | ACAD REFERENCE NO. 342 ENG MASTER |             |          |          |
|-------------------------------------------------------------|-----------------------------------------------------------------------------------------------------------------------------------|-----------------------------------|-------------|----------|----------|
|                                                             |                                                                                                                                   | DRAWN:                            | J.LEE       | DATE: OC | T. 06/09 |
|                                                             |                                                                                                                                   | CHECKED                           | ):          | DATE:    |          |
| EDAC INC                                                    | ARE THE PROPERTY OF EDAC INC.,AND SHALL NOT BE REPRODUCED,OR COPIED OR USED AS THE BASIS FOR THE MANUFACTURE OR SALE OF APPARATUS | SCALE:                            | NTS         | SHEET :  | 2 OF 3   |
| TORONTO, ONTARIO                                            |                                                                                                                                   | DRAWING                           | NUMBER      |          | ISSUE    |
| YOUR CONNECTION TO QUALITY & SERVICE                        |                                                                                                                                   | 3                                 | 42 Assembly |          | 1        |