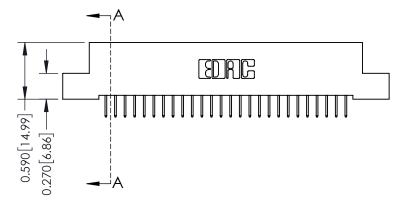

342 Assembly

THIS IS A C.A.D. GENERATED DRAWING DO NOT MAKE MANUAL REVISIONS TO MASTER. ISSUE NUMBER

ORIGINAL

1

| 342 / 392 Series Card Edge Connector<br>Contact Bend Detail |                                                                                                                                   | ACAD REFERENCE NO. 342 ENG MASTER |             |          |          |
|-------------------------------------------------------------|-----------------------------------------------------------------------------------------------------------------------------------|-----------------------------------|-------------|----------|----------|
|                                                             |                                                                                                                                   | DRAWN:                            | J.LEE       | DATE: OC | T. 06/09 |
|                                                             |                                                                                                                                   | CHECKED                           | ):          | DATE:    |          |
| EDAC INC                                                    | ARE THE PROPERTY OF EDAC INC.,AND SHALL NOT BE REPRODUCED,OR COPIED OR USED AS THE BASIS FOR THE MANUFACTURE OR SALE OF APPARATUS | SCALE:                            | NTS         | SHEET :  | 2 OF 3   |
| TORONTO, ONTARIO                                            |                                                                                                                                   | DRAWING                           | NUMBER      |          | ISSUE    |
| YOUR CONNECTION TO QUALITY & SERVICE                        |                                                                                                                                   | 3                                 | 42 Assembly |          | 1        |