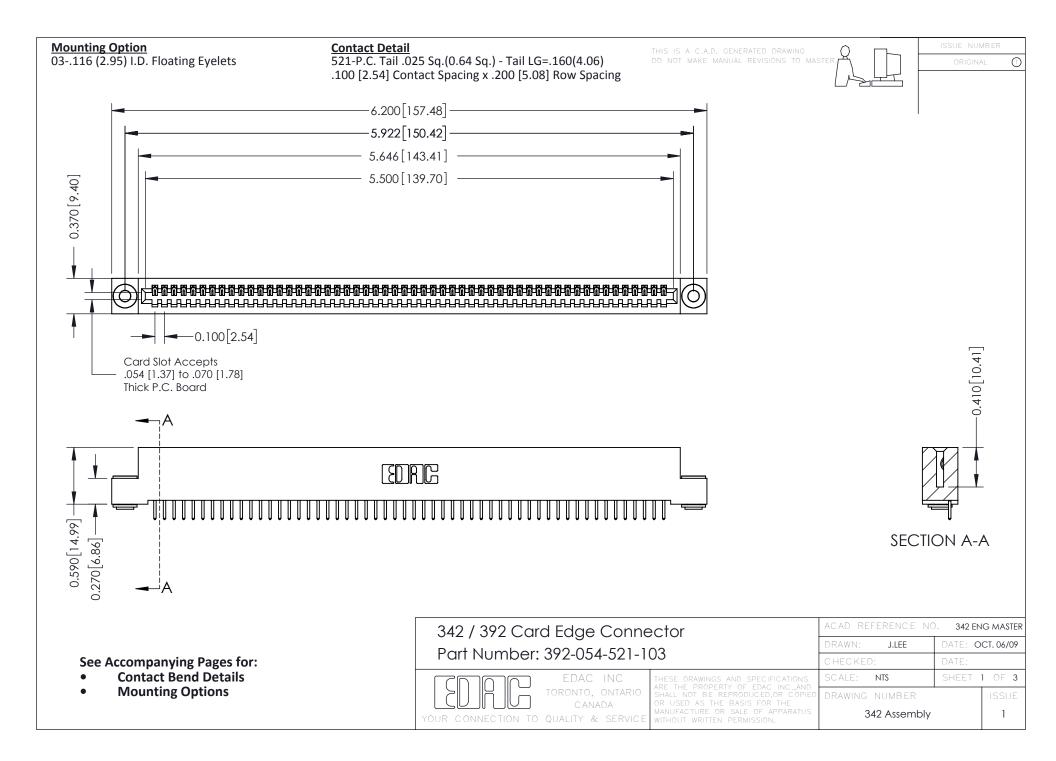

THIS IS A C.A.D. GENERATED DRAWING DO NOT MAKE MANUAL REVISIONS TO MASTER. ISSUE NUMBER

ORIGINAL

1



| 342 / 392 Series Card Edge Connector<br>Contact Bend Detail |                                                                                                                                                                                                  | ACAD REFERENCE NO. 342 ENG MASTER |             |                  |        |
|-------------------------------------------------------------|--------------------------------------------------------------------------------------------------------------------------------------------------------------------------------------------------|-----------------------------------|-------------|------------------|--------|
|