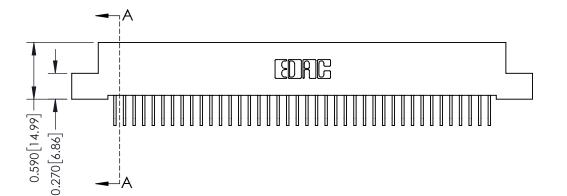

## **See Accompanying Pages for:**

Thick P.C. Board

- **Contact Bend Details**
- **Mounting Options**

342 / 392 Card Edge Connector Part Number: 392-080-558-204

YOUR CONNECTION TO QUALITY & SERVICE

CANADA

342 ENG MASTER J.LEE DATE: OCT. 06/09 SHEET 1 OF 3

342 Assembly

THIS IS A C.A.D. GENERATED DRAWING DO NOT MAKE MANUAL REVISIONS TO MASTER. ISSUE NUMBER

ORIGINAL

1

| 342 / 392 Series Card Edge Connector<br>Contact Bend Detail |                                                                                                                                                                                                  | ACAD REFERENCE NO. 342 ENG MASTER |             |                  |        |
|-------------------------------------------------------------|--------------------------------------------------------------------------------------------------------------------------------------------------------------------------------------------------|-----------------------------------|-------------|------------------|--------|
|                                                             |                                                                                                                                                                                                  | DRAWN:                            | J.LEE       | DATE: OCT. 06/09 |        |
|                                                             |                                                                                                                                                                                                  | CHECKED:                          |             | DATE:            |        |
| TORONTO, ONTARIO                                            | THESE DRAWINGS AND SPECIFICATIONS ARE THE PROPERTY OF EDAC INC. AND SHALL NOT BE REPRODUCED, OR COPIED OR USED AS THE BASIS FOR THE MANUFACTURE OR SALE OF APPARATUS WITHOUT WRITTEN PERMISSION. | SCALE:                            | NTS         | SHEET :          | 2 OF 3 |
|                                                             |                                                                                                                                                                                                  | DRAWING                           | NUMBER      |                  | ISSUE  |
| YOUR CONNECTION TO QUALITY & SERVICE                        |                                                                                                                                                                                                  | 3                                 | 42 Assembly |                  | 1      |