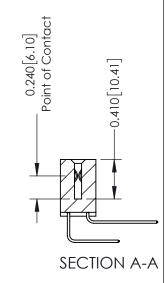

342 Assembly

THIS IS A C.A.D. GENERATED DRAWING DO NOT MAKE MANUAL REVISIONS TO MASTER. ISSUE NUMBER

ORIGINAL

1

| 342 / 392 Series Card Edge Connector<br>Contact Bend Detail |                                                                                                                                                                                                  | ACAD REFERENCE NO. 342 ENG MASTER |             |                  |        |
|-------------------------------------------------------------|--------------------------------------------------------------------------------------------------------------------------------------------------------------------------------------------------|-----------------------------------|-------------|------------------|--------|
|                                                             |                                                                                                                                                                                                  | DRAWN:                            | J.LEE       | DATE: OCT. 06/09 |        |
|                                                             |                                                                                                                                                                                                  | CHECKED:                          |             | DATE:            |        |
| TORONTO, ONTARIO                                            | THESE DRAWINGS AND SPECIFICATIONS ARE THE PROPERTY OF EDAC INC. AND SHALL NOT BE REPRODUCED, OR COPIED OR USED AS THE BASIS FOR THE MANUFACTURE OR SALE OF APPARATUS WITHOUT WRITTEN PERMISSION. | SCALE:                            | NTS         | SHEET :          | 2 OF 3 |
|                                                             |                                                                                                                                                                                                  | DRAWING                           | NUMBER      |                  | ISSUE  |
| YOUR CONNECTION TO QUALITY & SERVICE                        |                                                                                                                                                                                                  | 3                                 | 42 Assembly |                  | 1      |