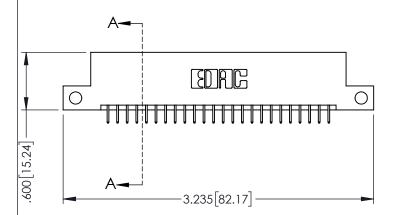

<u>Contact Dimensions:</u>
525-P.C. Tail .018 Sq.(0.46 Sq.) - Tail LG=.150(3.81)
.100 (2.54) Contact Spacing x .200 (5.08) Row Spacing

- INSULATOR MATERIAL: THERMOPLASTIC PBT BLACK, UL 94V-0 CONTACT MATERIAL; COPPER TIN ALLOY
- CONTACT PLATING: GOLD ON THE MATING AREA, TIN PLATING ON THE CONTACT TAILS, NICKEL UNDERPLATE