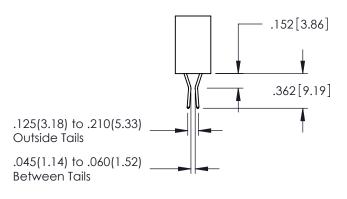

345-ENG-MASTER

..330[8.38] CARD SLOT .160[4.06] POINT OF CONTACT

**SECTION A-A** 

.107 [2.72] .082 [2.08] .157 [4] .232 [5.89] .125(3.18) to .210(5.33) .125(3.18) to .210(5.33) Outside Tails Outside Tails .045(1.14) to .060(1.52) .045(1.14) to .060(1.52) Between Tails Between Tails **Contact Code 555 Contact Code 556** 

**Contact Code 558** 

**Contact Code 559** 

Contact Code 560

INSULATOR MATERIAL: THERMOPLASTIC POLYESTER, UL 94V-0 DAP MATERIAL AVAILABLE UPON REQUEST

CONTACT MATERIAL; COPPER ALLOY CONTACT PLATING: GOLD ON THE MATING AREA, TIN PLATING ON THE CONTACT TAILS, NICKEL UNDERPLATE