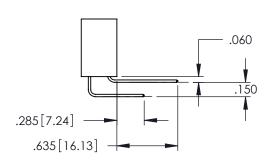

<u>Contact Dimensions:</u>
525-P.C. Tail .018 Sq.(0.46 Sq.) - Tail LG=.150(3.81)
.100 (2.54) Contact Spacing x .200 (5.08) Row Spacing

- INSULATOR MATERIAL: THERMOPLASTIC PBT BLACK, UL 94V-0 CONTACT MATERIAL; COPPER TIN ALLOY
- CONTACT PLATING: GOLD ON THE MATING AREA, TIN PLATING ON THE CONTACT TAILS, NICKEL UNDERPLATE

|   | ACAD REFERENCE NO. 345-ENG-MASTER |                 |           |  |
|---|-----------------------------------|-----------------|-----------|--|
|   | DRAWN: R.STA.MONICA               | DATE: <b>MA</b> | Y.16/2017 |  |
|   | CHECKED:                          | DATE:           |           |  |
| Ī | SCALE: 1:1                        | SHEET 1         | OF 2      |  |
| D | DRAWING NUMBER                    |                 | ISSUE     |  |
|   | 0.45 5.10                         |                 |           |  |