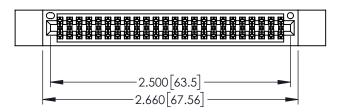

<u>Contact Dimensions:</u>
525-P.C. Tail .018 Sq.(0.46 Sq.) - Tail LG=.150(3.81)
.100 (2.54) Contact Spacing x .200 (5.08) Row Spacing

- INSULATOR MATERIAL: THERMOPLASTIC PBT BLACK, UL 94V-0 CONTACT MATERIAL; COPPER TIN ALLOY
- CONTACT PLATING: GOLD ON THE MATING AREA, TIN PLATING ON THE CONTACT TAILS, NICKEL UNDERPLATE