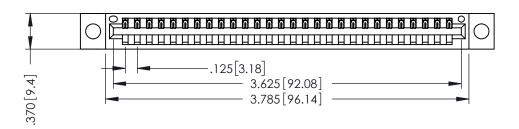

THIS IS A C.A.D. GENERATED DRAWING DO NOT MAKE MANUAL REVISIONS TO MASTER.

ISSUE NUMBER

ORIGINAL

1

.330 [8.38] Slot Depth .160 [4.06] Point of Contact **SECTION A-A** 

.250[6.35]--4.310 [109.47] 560 [14.22]

346/396 SERIES CARD EDGE CONNECTOR PART NUMBER: 396-028-540-604

INSULATOR MATERIAL: THERMOPLASTIC POLYESTER, UL 94V-0 CONTACT MATERIAL; COPPER, NICKEL, TIN ALLOY CA-725 CONTACT PLATING: GOLD ON THE MATING AREA, TIN-LEAD ON THE CONTACT TAILS, NICKEL UNDERPLATE YOUR CONNECTION TO QUALITY & SERVICE

| ACAD REFERENCE NO. | 346-ENG-MASTER   |
|--------------------|------------------|
| DRAWN: J.LEE       | DATE: APR. 22/09 |
| CHECKED:           | DATE:            |
| SCALE: 1:1         | SHEET 1 OF 2     |
| DRAWING NUMBER     | ISSUE            |
| 346-ENG-MASTER     | . 1              |