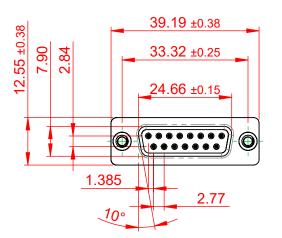

## NOTES:

MATERIAL:

HOUSING: THERMOPLASTIC POLYESTER, UL94V-0 SHELL: STEEL, TIN PLATED CONTACT: COPPER ALLOY, 30µ GOLD PLATED

OPERATING TEMPERATURE: -55°C ~ 85°C

CURRENT RATING: 3A PER CONTACT CONTACT RESISTANCE: 25mΩ MAX. INSULATOR RESISTANCE: 5000MΩ min. DIELECTRIC WITHSTANDING VOLTAGE: 1000V AC rms