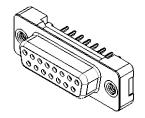

## NOTES:

MATERIAL:

HOUSING: THERMOPLASTIC POLYESTER, UL94V-0 SHELL: STEEL, TIN PLATED CONTACT: COPPER ALLOY, 30µ GOLD PLATED

OPERATING TEMPERATURE: -55°C ~ 85°C

CURRENT RATING: 3A PER CONTACT CONTACT RESISTANCE: 25mΩ MAX. INSULATOR RESISTANCE: 5000MΩ min. DIELECTRIC WITHSTANDING VOLTAGE: 1000V AC rms