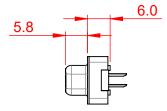

## NOTES:

MATERIAL:

HOUSING: THERMOPLASTIC POLYESTER, UL94V-0 SHELL: STEEL, TIN PLATED CONTACT: COPPER ALLOY, 30µ GOLD PLATED

OPERATING TEMPERATURE: -55°C ~ 85°C

CURRENT RATING: 3A PER CONTACT CONTACT RESISTANCE: 25mΩ MAX. INSULATOR RESISTANCE: 5000MΩ min. DIELECTRIC WITHSTANDING VOLTAGE: 1000V AC rms