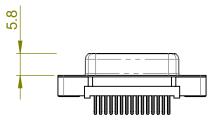

## NOTES:

MATERIAL:

HOUSING: THERMOPLASTIC POLYESTER, UL94V-0 SHELL: STEEL, TIN PLATED CONTACT: COPPER ALLOY, 30µ GOLD PLATED

OPERATING TEMPERATURE: -55°C ~ 85°C

CURRENT RATING: 3A PER CONTACT CONTACT RESISTANCE: 25mΩ MAX. INSULATOR RESISTANCE: 5000MΩ min. DIELECTRIC WITHSTANDING VOLTAGE: 1000V AC rms