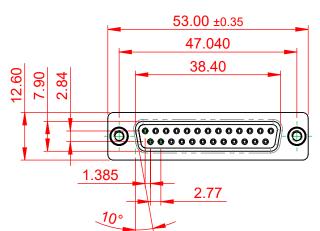

## 5.6

(1)

NOTES:

MATERIAL:

HOUSING: THERMOPLASTIC POLYESTER, UL94V-0 SHELL: STEEL, TIN PLATED CONTACT: COPPER ALLOY, 15µ GOLD PLATED OPERATING TEMPERATURE: -55°C to +85°C

CURRENT RATING: 3A PER CONTACT CONTACT RESISTANCE:  $25m\Omega$  MAX. INSULATOR RESISTANCE:  $5000M\Omega$  min. DIELECTRIC WITHSTANDING VOLTAGE: 1000V AC rms