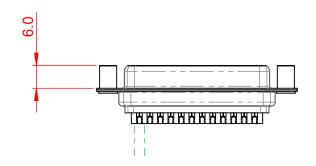

## 5.6

(1)

NOTES:

MATERIAL:

HOUSING: THERMOPLASTIC POLYESTER, UL94V-0 SHELL: STEEL, TIN PLATED CONTACT: COPPER ALLOY, 15µ GOLD PLATED OPERATING TEMPERATURE: -55°C to +85°C

CURRENT RATING: 3A PER CONTACT CONTACT RESISTANCE:  $25m\Omega$  MAX. INSULATOR RESISTANCE:  $5000M\Omega$  min. DIELECTRIC WITHSTANDING VOLTAGE: 1000V AC rms