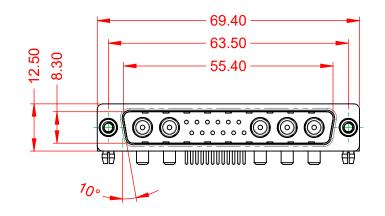

.XX ±0.13 .XXX ±0.05

| ſ |                                      |                                                                                                                                       | SW REFERENCE NO.: 629 COMBO ASSEMBLY |                   |       |  |
|---|--------------------------------------|---------------------------------------------------------------------------------------------------------------------------------------|--------------------------------------|-------------------|-------|--|
|   |                                      |                                                                                                                                       | DRAWN: C.B                           | DATE: JAN. 01/201 | 19    |  |
|   |                                      |                                                                                                                                       | CHECKED:                             | DATE:             |       |  |
| ſ | EDAC INC                             | THESE DRAWINGS AND SPECIFICATIONS<br>ARE THE PROPERTY OF EDAC INC.,AND                                                                | SCALE: (IN C.A.D. 1:1)               | SHEET 1 OF        | 2     |  |
|   | YOUR CONNECTION TO QUALITY & SERVICE | SHALL NOT BE REPRODUCED, OR COPIED<br>OR USED AS THE BASIS FOR THE<br>MANUFACTURE OR SALE OF APPARATUS<br>WITHOUT WRITTEN PERMISSION. | DRAWING NUMBER: 629-17W5640-3N5      |                   | ISSUE |  |
|   |                                      |                                                                                                                                       | PART NUMBER: 629-17W5                | 5640-3N5          | 1     |  |