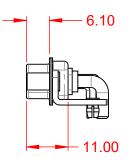

.XX ±0.13 .XXX ±0.05

| ſ |                                      |                                                                                                                                       | SW REFERENCE NO.: 629 COMBO ASSEMBLY |                   |       |  |
|---|--------------------------------------|---------------------------------------------------------------------------------------------------------------------------------------|--------------------------------------|-------------------|-------|--|
|   |                                      |                                                                                                                                       | DRAWN: C.B                           | DATE: JAN. 01/201 | 19    |  |
|   |                                      |                                                                                                                                       | CHECKED:                             | DATE:             |       |  |
| ſ | EDAC INC                             | THESE DRAWINGS AND SPECIFICATIONS<br>ARE THE PROPERTY OF EDAC INC.,AND                                                                | SCALE: (IN C.A.D. 1:1)               | SHEET 1 OF        | 2     |  |
|   | YOUR CONNECTION TO QUALITY & SERVICE | SHALL NOT BE REPRODUCED, OR COPIED<br>OR USED AS THE BASIS FOR THE<br>MANUFACTURE OR SALE OF APPARATUS<br>WITHOUT WRITTEN PERMISSION. | DRAWING NUMBER: 629-17W5640-3N5      |                   | ISSUE |  |
|   |                                      |                                                                                                                                       | PART NUMBER: 629-17W5                | 5640-3N5          | 1     |  |