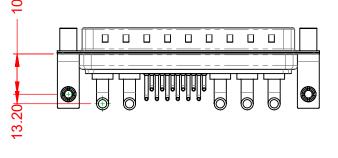

.XX ±0.13 .XXX ±0.05

| ſ |                                      |                                                                                                                                       | SW REFERENCE NO.: 629 COMBO ASSEMBLY |                   |       |  |
|---|--------------------------------------|---------------------------------------------------------------------------------------------------------------------------------------|--------------------------------------|-------------------|-------|--|
|   |                                      |                                                                                                                                       | DRAWN: C.B                           | DATE: JAN. 01/201 | 19    |  |
|   |                                      |                                                                                                                                       | CHECKED:                             | DATE:             |       |  |
| ſ | EDAC INC                             | THESE DRAWINGS AND SPECIFICATIONS<br>ARE THE PROPERTY OF EDAC INC.,AND                                                                | SCALE: (IN C.A.D. 1:1)               | SHEET 1 OF        | 2     |  |
|   | YOUR CONNECTION TO QUALITY & SERVICE | SHALL NOT BE REPRODUCED, OR COPIED<br>OR USED AS THE BASIS FOR THE<br>MANUFACTURE OR SALE OF APPARATUS<br>WITHOUT WRITTEN PERMISSION. | DRAWING NUMBER: 629-17W5640-3N5      |                   | ISSUE |  |
|   |                                      |                                                                                                                                       | PART NUMBER: 629-17W5                | 5640-3N5          | 1     |  |