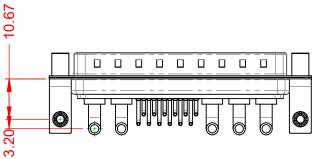

.XX ±0.13 .XXX ±0.05

| ſ |                                      |                                                                                                                                       | SW REFERENCE NO.: 629 COMBO ASSEMBLY |                   |       |  |
|---|--------------------------------------|---------------------------------------------------------------------------------------------------------------------------------------|--------------------------------------|-------------------|-------|--|
|   |                                      |                                                                                                                                       | DRAWN: C.B                           | DATE: JAN. 01/201 | 19    |  |
|   |                                      |                                                                                                                                       | CHECKED:                             | DATE:             |       |  |
| ſ | EDAC INC                             | THESE DRAWINGS AND SPECIFICATIONS<br>ARE THE PROPERTY OF EDAC INC.,AND                                                                | SCALE: (IN C.A.D. 1:1)               | SHEET 1 OF        | 2     |  |
|   | YOUR CONNECTION TO QUALITY & SERVICE | SHALL NOT BE REPRODUCED, OR COPIED<br>OR USED AS THE BASIS FOR THE<br>MANUFACTURE OR SALE OF APPARATUS<br>WITHOUT WRITTEN PERMISSION. | DRAWING NUMBER: 629-17W5640-3N5      |                   | ISSUE |  |
|   |                                      |                                                                                                                                       | PART NUMBER: 629-17W5                | 5640-3N5          | 1     |  |