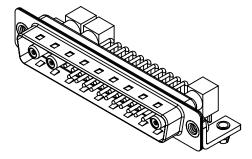

| ISSUE NUMBER |     |
|--------------|-----|
| ORIGINAL     | (1) |

NOTES:

MATERIAL: HOUSING: SHELL: CONTACT:

THERMOPLASTIC POLYESTER, UL94V-0 STEEL, TIN PLATED COPPER ALLOY, GOLD FLASH PLATED

POWER/CO-AX CONTACT RATING: (IF PRESENT) SIGNAL CONTACT CURRENT RATING: 5A PER CONTACT SIGNAL CONTACT RESISTANCE:  $10m\Omega$  MAX. **INSULATOR RESISTANCE:** 5000MΩ min.

.XX ±0.13 .XXX ±0.05

DIELECTRIC WITHSTANDING VOLTAGE:

**OPERATING TEMPERATURE:** 

50Ω (IMPEDANCE)

-55°C ~ 125°C

1000V AC rms

|                                    | COMBINATION D-SUB                                                      |                         | SW REFERENCE NO.: 629 COMBO ASSEMBLY |       |  |
|------------------------------------|------------------------------------------------------------------------|-------------------------|--------------------------------------|-------|--|
| COMBINAT                           |                                                                        |                         | DATE: JAN. 01/20                     | 19    |  |
|                                    |                                                                        |                         | DATE:                                |       |  |
| EDAC INC                           | THESE DRAWINGS AND SPECIFICATIONS<br>ARE THE PROPERTY OF EDAC INC.,AND | SCALE: (IN C.A.D. 1:1)  | SHEET 1 OF                           | 2     |  |
| TORONTO, ONTA<br>CANADA            | OR USED AS THE BASIS FOR THE                                           | DRAWING NUMBER: 629-25W | 3240-5TB                             | ISSUE |  |
| YOUR CONNECTION TO QUALITY & SERVI | E MANUFACTURE OR SALE OF APPARATUS<br>WITHOUT WRITTEN PERMISSION.      | PART NUMBER: 629-25W    | 3240-5TB                             | 1     |  |