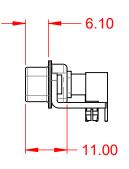

.XX ±0.13 .XXX ±0.05

DIELECTRIC WITHSTANDING VOLTAGE:

**OPERATING TEMPERATURE:** 

50Ω (IMPEDANCE)

-55°C ~ 125°C

1000V AC rms

|                                    | COMBINATION D-SUB                                                      |                         | SW REFERENCE NO.: 629 COMBO ASSEMBLY |       |  |
|------------------------------------|------------------------------------------------------------------------|-------------------------|--------------------------------------|-------|--|
| COMBINAT                           |                                                                        |                         | DATE: JAN. 01/20                     | 19    |  |
|                                    |                                                                        |                         | DATE:                                |       |  |
| EDAC INC                           | THESE DRAWINGS AND SPECIFICATIONS<br>ARE THE PROPERTY OF EDAC INC.,AND | SCALE: (IN C.A.D. 1:1)  | SHEET 1 OF                           | 2     |  |
| TORONTO, ONTA<br>CANADA            | OR USED AS THE BASIS FOR THE                                           | DRAWING NUMBER: 629-25W | 3240-5TB                             | ISSUE |  |
| YOUR CONNECTION TO QUALITY & SERVI | E MANUFACTURE OR SALE OF APPARATUS<br>WITHOUT WRITTEN PERMISSION.      | PART NUMBER: 629-25W    | 3240-5TB                             | 1     |  |