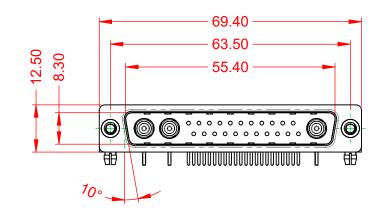

.XX ±0.13 .XXX ±0.05

DIELECTRIC WITHSTANDING VOLTAGE:

**OPERATING TEMPERATURE:** 

50Ω (IMPEDANCE)

-55°C ~ 125°C

1000V AC rms

|                                    | COMBINATION D-SUB                                                      |                         | SW REFERENCE NO.: 629 COMBO ASSEMBLY |       |  |
|------------------------------------|------------------------------------------------------------------------|-------------------------|--------------------------------------|-------|--|
| COMBINAT                           |                                                                        |                         | DATE: JAN. 01/20                     | 19    |  |
|                                    |                                                                        |                         | DATE:                                |       |  |
| EDAC INC                           | THESE DRAWINGS AND SPECIFICATIONS<br>ARE THE PROPERTY OF EDAC INC.,AND | SCALE: (IN C.A.D. 1:1)  | SHEET 1 OF                           | 2     |  |
| TORONTO, ONTA<br>CANADA            | OR USED AS THE BASIS FOR THE                                           | DRAWING NUMBER: 629-25W | 3240-5TB                             | ISSUE |  |
| YOUR CONNECTION TO QUALITY & SERVI | E MANUFACTURE OR SALE OF APPARATUS<br>WITHOUT WRITTEN PERMISSION.      | PART NUMBER: 629-25W    | 3240-5TB                             | 1     |  |