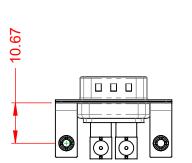

**INSULATOR RESISTANCE:** DIELECTRIC WITHSTANDING VOLTAGE:

**OPERATING TEMPERATURE:** 

5000MΩ min.

-55°C ~ 125°C

1000V AC rms

|                                        | COMBINATION D-SUB                                                                                                                                                                                              |                          | SW REFERENCE NO.: 629 COMBO ASSEMBLY |       |  |
|----------------------------------------|----------------------------------------------------------------------------------------------------------------------------------------------------------------------------------------------------------------|--------------------------|--------------------------------------|-------|--|
| COMBINATION                            |                                                                                                                                                                                                                |                          | DATE: JAN. 01/20                     | 19    |  |
|                                        |                                                                                                                                                                                                                |                          | DATE:                                |       |  |
| EDAC INC                               | THESE DRAWINGS AND SPECIFICATIONS<br>ARE THE PROPERTY OF EDAC INC.,AND<br>SHALL NOT BE REPRODUCED,OR COPIED<br>OR USED AS THE BASIS FOR THE<br>MANUFACTURE OR SALE OF APPARATUS<br>WITHOUT WRITTEN PERMISSION. | SCALE: (IN C.A.D. 1:1)   | SHEET 1 OF                           | 2     |  |
| EDAC INC<br>TORONTO, ONTARIO<br>CANADA |                                                                                                                                                                                                                | DRAWING NUMBER: 629-2W2- | 240-5NB                              | ISSUE |  |
| YOUR CONNECTION TO QUALITY & SERVICE   |                                                                                                                                                                                                                | PART NUMBER: 629-2W2-    | 240-5NB                              | 1     |  |