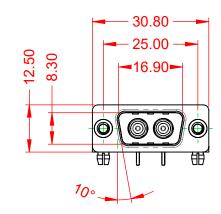

**INSULATOR RESISTANCE:** DIELECTRIC WITHSTANDING VOLTAGE:

**OPERATING TEMPERATURE:** 

5000MΩ min.

-55°C ~ 125°C

1000V AC rms

|                                        | COMBINATION D-SUB                                                                                                                                                                                              |                          | SW REFERENCE NO.: 629 COMBO ASSEMBLY |       |  |
|----------------------------------------|----------------------------------------------------------------------------------------------------------------------------------------------------------------------------------------------------------------|--------------------------|--------------------------------------|-------|--|
| COMBINATION                            |                                                                                                                                                                                                                |                          | DATE: JAN. 01/20                     | 19    |  |
|                                        |                                                                                                                                                                                                                |                          | DATE:                                |       |  |
| EDAC INC                               | THESE DRAWINGS AND SPECIFICATIONS<br>ARE THE PROPERTY OF EDAC INC.,AND<br>SHALL NOT BE REPRODUCED,OR COPIED<br>OR USED AS THE BASIS FOR THE<br>MANUFACTURE OR SALE OF APPARATUS<br>WITHOUT WRITTEN PERMISSION. | SCALE: (IN C.A.D. 1:1)   | SHEET 1 OF                           | 2     |  |
| EDAC INC<br>TORONTO, ONTARIO<br>CANADA |                                                                                                                                                                                                                | DRAWING NUMBER: 629-2W2- | 240-5NB                              | ISSUE |  |
| YOUR CONNECTION TO QUALITY & SERVICE   |                                                                                                                                                                                                                | PART NUMBER: 629-2W2-    | 240-5NB                              | 1     |  |