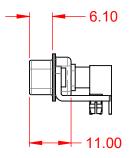

**INSULATOR RESISTANCE:** DIELECTRIC WITHSTANDING VOLTAGE:

**OPERATING TEMPERATURE:** 

5000MΩ min.

-55°C ~ 125°C

1000V AC rms

|                                        | COMBINATION D-SUB                                                                                                                                                                                              |                          | SW REFERENCE NO.: 629 COMBO ASSEMBLY |       |  |
|----------------------------------------|----------------------------------------------------------------------------------------------------------------------------------------------------------------------------------------------------------------|--------------------------|--------------------------------------|-------|--|
| COMBINATION                            |                                                                                                                                                                                                                |                          | DATE: JAN. 01/20                     | 19    |  |
|                                        |                                                                                                                                                                                                                |                          | DATE:                                |       |  |
| EDAC INC                               | THESE DRAWINGS AND SPECIFICATIONS<br>ARE THE PROPERTY OF EDAC INC.,AND<br>SHALL NOT BE REPRODUCED,OR COPIED<br>OR USED AS THE BASIS FOR THE<br>MANUFACTURE OR SALE OF APPARATUS<br>WITHOUT WRITTEN PERMISSION. | SCALE: (IN C.A.D. 1:1)   | SHEET 1 OF                           | 2     |  |
| EDAC INC<br>TORONTO, ONTARIO<br>CANADA |                                                                                                                                                                                                                | DRAWING NUMBER: 629-2W2- | 240-5NB                              | ISSUE |  |
| YOUR CONNECTION TO QUALITY & SERVICE   |                                                                                                                                                                                                                | PART NUMBER: 629-2W2-    | 240-5NB                              | 1     |  |