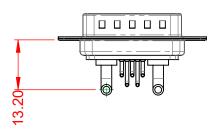

THIS IS A C.A.D. GENERATED DRAWING DO NOT MAKE MANUAL REVISIONS TO MASTER.

6.10

| ISSUE NUMBER |  |
|--------------|--|
| ORIGINAL     |  |

(1)

NOTES:

MATERIAL: HOUSING: SHELL: CONTACT:

THERMOPLASTIC POLYESTER, UL94V-0 STEEL, TIN PLATED COPPER ALLOY, GOLD FLASH PLATED