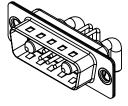

THIS IS A C.A.D. GENERATED DRAWING DO NOT MAKE MANUAL REVISIONS TO MASTER.

6.10



| ISSUE NUMBER |  |
|--------------|--|
| ORIGINAL     |  |

(1)





NOTES:

MATERIAL: HOUSING: SHELL: CONTACT:

THERMOPLASTIC POLYESTER, UL94V-0 STEEL, TIN PLATED COPPER ALLOY, GOLD FLASH PLATED

OPERATING TEMPERATURE:

| POWER/CO-AX CONTACT RATING:<br>(IF PRESENT)                  | 20A (CURRENT)               |
|--------------------------------------------------------------|-----------------------------|
| SIGNAL CONTACT CURRENT RATING:<br>SIGNAL CONTACT RESISTANCE: | 5A PER CONTACT<br>10mΩ MAX. |
| INSULATOR RESISTANCE:                                        | 5000MΩ min.                 |

INSULATOR RESISTANCE: DIELECTRIC WITHSTANDING VOLTAGE:



|                    |                            |                                                                      |                                 | OMBO ASSEMBLY    |       |
|--------------------|----------------------------|----------------------------------------------------------------------|---------------------------------|------------------|-------|
|                    | COMBINATION D-SUB          |                                                                      | DRAWN: C.B                      | DATE: JAN. 01/20 | 19    |
|                    |                            |                                                                      | CHECKED:                        | DATE:            |       |
|                    | EDAC INC                   | THESE DRAW