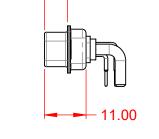

THIS IS A C.A.D. GENERATED DRAWING DO NOT MAKE MANUAL REVISIONS TO MASTER.

6.10



| ISSUE NUMBER |  |
|--------------|--|
| ORIGINAL     |  |

(1)





NOTES:

MATERIAL: HOUSING: SHELL: CONTACT:

THERMOPLASTIC POLYESTER, UL94V-0 STEEL, TIN PLATED COPPER ALLOY, GOLD FLASH PLATED

OPERATING TEMPERATURE:

| POWER/CO-AX CONTACT RATING:<br>(IF PRESENT)                  | 20A (CURRENT)               |
|--------------------------------------------------------------|-----------------------------|
| SIGNAL CONTACT CURRENT RATING:<br>SIGNAL CONTACT RESISTANCE: | 5A PER CONTACT<br>10mΩ MAX. |
| INSULATOR RESISTANCE:                                        | 5000MΩ min.                 |

INSULATOR RESISTANCE: DIELECTRIC WITHSTANDING VOLTAGE:



|                    |                            |                                                                      |                                 | OMBO ASSEMBLY    |       |
|--------------------|-