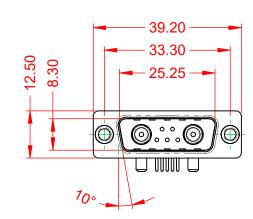

THIS IS A C.A.D. GENERATED DRAWING DO NOT MAKE MANUAL REVISIONS TO MASTER.

6.10



| ISSUE NUMBER |  |
|--------------|--|
| ORIGINAL     |  |

(1)





NOTES:

MATERIAL: HOUSING: SHELL: CONTACT:

THERMOPLASTIC POLYESTER, UL94V-0 STEEL, TIN PLATED COPPER ALLOY, GOLD FLASH PLATED

OPERATING TEMPERATURE:

| POWER/CO-AX CONTACT RATING:<br>(IF PRESENT)                  | 20A (CURRENT)               |
|--------------------------------------------------------------|-----------------------------|
| SIGNAL CONTACT CURRENT RATING:<br>SIGNAL CONTACT RESISTANCE: | 5A PER CONTACT<br>10mΩ MAX. |
| INSULATOR RESISTANCE:                                        | 5000MΩ min.                 |

INSULATOR RESISTANCE: DIELECTRIC WITHSTANDING VOLTAGE:



|                    |                            |                                                                      |                                 | OMBO ASSEMBLY    |       |
|--------------------