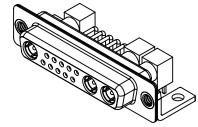

**INSULATOR RESISTANCE:** DIELECTRIC WITHSTANDING VOLTAGE:

|   |                                                                                |                                                                                                                                                                                                                | SW REFERENCE NO.: 630 COMBO ASSEMBLY |                  |       |
|---|--------------------------------------------------------------------------------|----------------------------------------------------------------------------------------------------------------------------------------------------------------------------------------------------------------|--------------------------------------|------------------|-------|
|   |                                                                                |                                                                                                                                                                                                                | DRAWN: C.B                           | DATE: JAN. 01/20 | 19    |
|   |                                                                                |                                                                                                                                                                                                                | CHECKED:                             | DATE:            |       |
| Y | EDAC INC<br>TORONTO, ONTARIO<br>CANADA<br>YOUR CONNECTION TO QUALITY & SERVICE | THESE DRAWINGS AND SPECIFICATIONS<br>ARE THE PROPERTY OF EDAC INC.,AND<br>SHALL NOT BE REPRODUCED,OR COPIED<br>OR USED AS THE BASIS FOR THE<br>MANUFACTURE OR SALE OF APPARATUS<br>WITHOUT WRITTEN PERMISSION. | SCALE: (IN C.A.D. 1:1)               | SHEET 1 OF       | 2     |
|   |                                                                                |                                                                                                                                                                                                                | DRAWING NUMBER: 630-13W3240-7TC      |                  | ISSUE |
|   |                                                                                |                                                                                                                                                                                                                | PART NUMBER: 630-13W                 | 3240-7TC         | 1     |