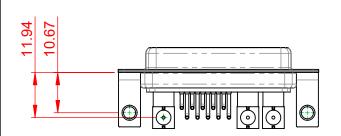

## NOTES:

MATERIAL: HOUSING: THERMOPLASTIC POLYESTER, UL94V-0 SHELL: STEEL, TIN PLATED COPPER ALLOY, GOLD FLASH PLATED CONTACT: **OPERATING TEMPERATURE:** -55°C ~ 125°C

POWER/CO-AX CONTACT RATING: 75Ω (IMPEDANCE) (IF PRESENT) SIGNAL CONTACT CURRENT RATING: 5A PER CONTACT SIGNAL CONTACT RESISTANCE:  $10m\Omega$  MAX.

**INSULATOR RESISTANCE:** DIELECTRIC WITHSTANDING VOLTAGE:

|   |                                                                                |                                                                                                                                                                                                                | SW REFERENCE NO.: 630 COMBO ASSEMBLY |                  |       |
|---|--------------------------------------------------------------------------------|----------------------------------------------------------------------------------------------------------------------------------------------------------------------------------------------------------------|--------------------------------------|------------------|-------|
|   |                                                                                |                                                                                                                                                                                                                | DRAWN: C.B                           | DATE: JAN. 01/20 | 19    |
|   |                                                                                |                                                                                                                                                                                                                | CHECKED:                             | DATE:            |       |
| Y | EDAC INC<br>TORONTO, ONTARIO<br>CANADA<br>YOUR CONNECTION TO QUALITY & SERVICE | THESE DRAWINGS AND SPECIFICATIONS<br>ARE THE PROPERTY OF EDAC INC.,AND<br>SHALL NOT BE REPRODUCED,OR COPIED<br>OR USED AS THE BASIS FOR THE<br>MANUFACTURE OR SALE OF APPARATUS<br>WITHOUT WRITTEN PERMISSION. | SCALE: (IN C.A.D. 1:1)               | SHEET 1 OF       | 2     |
|   |                                                                                |                                                                                                                                                                                                                | DRAWING NUMBER: 630-13W3240-7TC      |                  | ISSUE |
|   |                                                                                |                                                                                                                                                                                                                | PART NUMBER: 630-13W                 | 3240-7TC         | 1     |