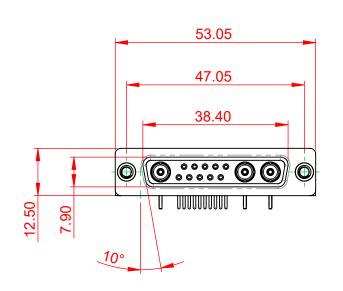

**INSULATOR RESISTANCE:** DIELECTRIC WITHSTANDING VOLTAGE:

|   |                                                                                |                                                                                                                                                                                                                | SW REFERENCE NO.: 630 COMBO ASSEMBLY |                  |       |
|---|--------------------------------------------------------------------------------|----------------------------------------------------------------------------------------------------------------------------------------------------------------------------------------------------------------|--------------------------------------|------------------|-------|
|   |                                                                                |                                                                                                                                                                                                                | DRAWN: C.B                           | DATE: JAN. 01/20 | 19    |
|   |                                                                                |                                                                                                                                                                                                                | CHECKED:                             | DATE:            |       |
| Y | EDAC INC<br>TORONTO, ONTARIO<br>CANADA<br>YOUR CONNECTION TO QUALITY & SERVICE | THESE DRAWINGS AND SPECIFICATIONS<br>ARE THE PROPERTY OF EDAC INC.,AND<br>SHALL NOT BE REPRODUCED,OR COPIED<br>OR USED AS THE BASIS FOR THE<br>MANUFACTURE OR SALE OF APPARATUS<br>WITHOUT WRITTEN PERMISSION. | SCALE: (IN C.A.D. 1:1)               | SHEET 1 OF       | 2     |
|   |                                                                                |                                                                                                                                                                                                                | DRAWING NUMBER: 630-13W3240-7TC      |                  | ISSUE |
|   |                                                                                |                                                                                                                                                                                                                | PART NUMBER: 630-13W                 | 3240-7TC         | 1     |