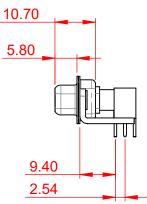

**INSULATOR RESISTANCE:** DIELECTRIC WITHSTANDING VOLTAGE:

|   |                                                                                |                                                                                                                                                                                                                | SW REFERENCE NO.: 630 COMBO ASSEMBLY |                  |       |
|---|--------------------------------------------------------------------------------|----------------------------------------------------------------------------------------------------------------------------------------------------------------------------------------------------------------|--------------------------------------|------------------|-------|
|   |                                                                                |                                                                                                                                                                                                                | DRAWN: C.B                           | DATE: JAN. 01/20 | 19    |
|   |                                                                                |                                                                                                                                                                                                                | CHECKED:                             | DATE:            |       |
| Y | EDAC INC<br>TORONTO, ONTARIO<br>CANADA<br>YOUR CONNECTION TO QUALITY & SERVICE | THESE DRAWINGS AND SPECIFICATIONS<br>ARE THE PROPERTY OF EDAC INC.,AND<br>SHALL NOT BE REPRODUCED,OR COPIED<br>OR USED AS THE BASIS FOR THE<br>MANUFACTURE OR SALE OF APPARATUS<br>WITHOUT WRITTEN PERMISSION. | SCALE: (IN C.A.D. 1:1)               | SHEET 1 OF       | 2     |
|   |                                                                                |                                                                                                                                                                                                                | DRAWING NUMBER: 630-13W3240-7TC      |                  | ISSUE |
|   |                                                                                |                                                                                                                                                                                                                | PART NUMBER: 630-13W                 | 3240-7TC         | 1     |