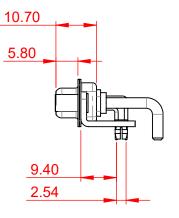

(IF PRESENT) SIGNAL CONTACT CURRENT RATING: 5A PER CONTACT SIGNAL CONTACT RESISTANCE: 10mΩ MAX.

INSULATOR RESISTANCE: DIELECTRIC WITHSTANDING VOLTAGE:

.XX ±0.13

.XXX ±0.05

5000MΩ min.

1000V AC rms

|         | COMBINATION D-SUB                    |                                                                        | SW REFERENCE NO.: 630 COMBO ASSEMBLY |                  |       |
|---------|--------------------------------------|------------------------------------------------------------------------|--------------------------------------|------------------|-------|
|         |                                      |                                                                        | DRAWN: C.B                           | DATE: JAN. 01/20 | 19    |
|         |                                      |                                                                        | CHECKED:                             | DATE:            |       |
| EDACINC |                                      | THESE DRAWINGS AND SPECIFICATIONS<br>ARE THE PROPERTY OF EDAC INC.,AND | SCALE: (IN C.A.D. 1:1)               | SHEET 1 OF       | 2     |
|         | TORONTO, ONTARIO<br>CANADA           | SHALL NOT BE REPRODUCED, OR COPIED<br>OR USED AS THE BASIS FOR THE     | DRAWING NUMBER: 630-13W              | 3650-2N5         | ISSUE |
|         | YOUR CONNECTION TO QUALITY & SERVICE | MANUFACTURE OR SALE OF APPARATUS<br>WITHOUT WRITTEN PERMISSION.        | PART NUMBER: 630-13W                 | 3650-2N5         | 1     |