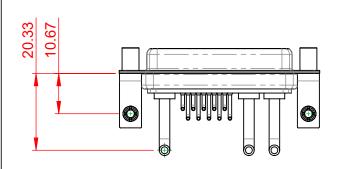

(IF PRESENT) SIGNAL CONTACT CURRENT RATING: 5A PER CONTACT SIGNAL CONTACT RESISTANCE: 10mΩ MAX.

INSULATOR RESISTANCE: DIELECTRIC WITHSTANDING VOLTAGE:

.XX ±0.13

.XXX ±0.05

5000MΩ min.

1000V AC rms

|         | COMBINATION D-SUB                    |                                                                        | SW REFERENCE NO.: 630 COMBO ASSEMBLY |                  |       |
|---------|--------------------------------------|------------------------------------------------------------------------|--------------------------------------|------------------|-------|
|         |                                      |                                                                        | DRAWN: C.B                           | DATE: JAN. 01/20 | 19    |
|         |                                      |                                                                        | CHECKED:                             | DATE:            |       |
| EDACINC |                                      | THESE DRAWINGS AND SPECIFICATIONS<br>ARE THE PROPERTY OF EDAC INC.,AND | SCALE: (IN C.A.D. 1:1)               | SHEET 1 OF       | 2     |
|         | TORONTO, ONTARIO<br>CANADA           | SHALL NOT BE REPRODUCED, OR COPIED<br>OR USED AS THE BASIS FOR THE     | DRAWING NUMBER: 630-13W              | 3650-2N5         | ISSUE |
|         | YOUR CONNECTION TO QUALITY & SERVICE | MANUFACTURE OR SALE OF APPARATUS<br>WITHOUT WRITTEN PERMISSION.        | PART NUMBER: 630-13W                 | 3650-2N5         | 1     |