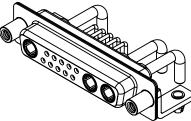

(IF PRESENT) SIGNAL CONTACT CURRENT RATING: 5A PER CONTACT SIGNAL CONTACT RESISTANCE: 10mΩ MAX.

INSULATOR RESISTANCE: DIELECTRIC WITHSTANDING VOLTAGE:

.XX ±0.13

.XXX ±0.05

5000MΩ min.

1000V AC rms

|         | COMBINATION D-SUB                    |                                                                        | SW REFERENCE NO.: 630 COMBO ASSEMBLY |                  |       |
|---------|--------------------------------------|------------------------------------------------------------------------|--------------------------------------|------------------|-------|
|         |                                      |                                                                        | DRAWN: C.B                           | DATE: JAN. 01/20 | 19    |
|         |                                      |                                                                        | CHECKED:                             | DATE:            |       |
| EDACINC |                                      | THESE DRAWINGS AND SPECIFICATIONS<br>ARE THE PROPERTY OF EDAC INC.,AND | SCALE: (IN C.A.D. 1:1)               | SHEET 1 OF       | 2     |
|         | TORONTO, ONTARIO<br>CANADA           | SHALL NOT BE REPRODUCED, OR COPIED<br>OR USED AS THE BASIS FOR THE     | DRAWING NUMBER: 630-13W              | 3650-2N5         | ISSUE |
|         | YOUR CONNECTION TO QUALITY & SERVICE | MANUFACTURE OR SALE OF APPARATUS<br>WITHOUT WRITTEN PERMISSION.        | PART NUMBER: 630-13W                 | 3650-2N5         | 1     |