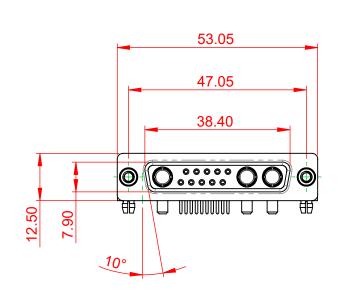

(IF PRESENT) SIGNAL CONTACT CURRENT RATING: 5A PER CONTACT SIGNAL CONTACT RESISTANCE: 10mΩ MAX.

INSULATOR RESISTANCE: DIELECTRIC WITHSTANDING VOLTAGE:

.XX ±0.13

.XXX ±0.05

5000MΩ min.

1000V AC rms

|         | COMBINATION D-SUB                    |                                                                        | SW REFERENCE NO.: 630 COMBO ASSEMBLY |                  |       |
|---------|--------------------------------------|------------------------------------------------------------------------|--------------------------------------|------------------|-------|
|         |                                      |                                                                        | DRAWN: C.B                           | DATE: JAN. 01/20 | 19    |
|         |                                      |                                                                        | CHECKED:                             | DATE:            |       |
| EDACINC |                                      | THESE DRAWINGS AND SPECIFICATIONS<br>ARE THE PROPERTY OF EDAC INC.,AND | SCALE: (IN C.A.D. 1:1)               | SHEET 1 OF       | 2     |
|         | TORONTO, ONTARIO<br>CANADA           | SHALL NOT BE REPRODUCED, OR COPIED<br>OR USED AS THE BASIS FOR THE     | DRAWING NUMBER: 630-13W              | 3650-2N5         | ISSUE |
|         | YOUR CONNECTION TO QUALITY & SERVICE | MANUFACTURE OR SALE OF APPARATUS<br>WITHOUT WRITTEN PERMISSION.        | PART NUMBER: 630-13W                 | 3650-2N5         | 1     |