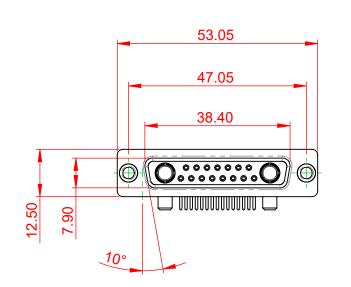

DIELECTRIC WITHSTANDING VOLTAGE:

1000V AC rms

-55°C ~ 125°C

|  | COMBINATION D-SUB                                                              |                                                                                                                                                                                                                | SW REFERENCE NO.: 630 COMBO ASSEMBLY |                  |       |
|--|--------------------------------------------------------------------------------|----------------------------------------------------------------------------------------------------------------------------------------------------------------------------------------------------------------|--------------------------------------|------------------|-------|
|  |                                                                                |                                                                                                                                                                                                                | DRAWN: C.B                           | DATE: JAN. 01/20 | 19    |
|  |                                                                                |                                                                                                                                                                                                                | CHECKED:                             | DATE:            |       |
|  | EDAC INC<br>TORONTO, ONTARIO<br>CANADA<br>YOUR CONNECTION TO QUALITY & SERVICE | THESE DRAWINGS AND SPECIFICATIONS<br>ARE THE PROPERTY OF EDAC INC.,AND<br>SHALL NOT BE REPRODUCED,OR COPIED<br>OR USED AS THE BASIS FOR THE<br>MANUFACTURE OR SALE OF APPARATUS<br>WITHOUT WRITTEN PERMISSION. | SCALE: (IN C.A.D. 1:1)               | SHEET 1 OF       | 2     |
|  |                                                                                |                                                                                                                                                                                                                | DRAWING NUMBER: 630-17W2650-4N1      |                  | ISSUE |
|  |                                                                                |                                                                                                                                                                                                                | PART NUMBER: 630-17W2                | 2650-4N1         | 1     |