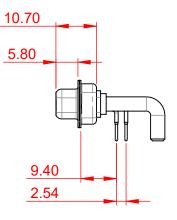

DIELECTRIC WITHSTANDING VOLTAGE:

1000V AC rms

-55°C ~ 125°C

|  | COMBINATION D-SUB                                                              |                                                                                                                                                                                                                | SW REFERENCE NO.: 630 COMBO ASSEMBLY |                  |       |
|--|--------------------------------------------------------------------------------|----------------------------------------------------------------------------------------------------------------------------------------------------------------------------------------------------------------|--------------------------------------|------------------|-------|
|  |                                                                                |                                                                                                                                                                                                                | DRAWN: C.B                           | DATE: JAN. 01/20 | 19    |
|  |                                                                                |                                                                                                                                                                                                                | CHECKED:                             | DATE:            |       |
|  | EDAC INC<br>TORONTO, ONTARIO<br>CANADA<br>YOUR CONNECTION TO QUALITY & SERVICE | THESE DRAWINGS AND SPECIFICATIONS<br>ARE THE PROPERTY OF EDAC INC.,AND<br>SHALL NOT BE REPRODUCED,OR COPIED<br>OR USED AS THE BASIS FOR THE<br>MANUFACTURE OR SALE OF APPARATUS<br>WITHOUT WRITTEN PERMISSION. | SCALE: (IN C.A.D. 1:1)               | SHEET 1 OF       | 2     |
|  |                                                                                |                                                                                                                                                                                                                | DRAWING NUMBER: 630-17W2650-4N1      |                  | ISSUE |
|  |                                                                                |                                                                                                                                                                                                                | PART NUMBER: 630-17W2                | 2650-4N1         | 1     |