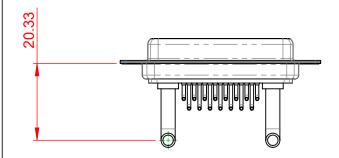

DIELECTRIC WITHSTANDING VOLTAGE:

1000V AC rms

-55°C ~ 125°C

|  | COMBINATION D-SUB                                                              |                                                                                                                                                                                                                | SW REFERENCE NO.: 630 COMBO ASSEMBLY |                  |       |
|--|--------------------------------------------------------------------------------|----------------------------------------------------------------------------------------------------------------------------------------------------------------------------------------------------------------|--------------------------------------|------------------|-------|
|  |                                                                                |                                                                                                                                                                                                                | DRAWN: C.B                           | DATE: JAN. 01/20 | 19    |
|  |                                                                                |                                                                                                                                                                                                                | CHECKED:                             | DATE:            |       |
|  | EDAC INC<br>TORONTO, ONTARIO<br>CANADA<br>YOUR CONNECTION TO QUALITY & SERVICE | THESE DRAWINGS AND SPECIFICATIONS<br>ARE THE PROPERTY OF EDAC INC.,AND<br>SHALL NOT BE REPRODUCED,OR COPIED<br>OR USED AS THE BASIS FOR THE<br>MANUFACTURE OR SALE OF APPARATUS<br>WITHOUT WRITTEN PERMISSION. | SCALE: (IN C.A.D. 1:1)               | SHEET 1 OF       | 2     |
|  |                                                                                |                                                                                                                                                                                                                | DRAWING NUMBER: 630-17W2650-4N1      |                  | ISSUE |
|  |                                                                                |                                                                                                                                                                                                                | PART NUMBER: 630-17W2                | 2650-4N1         | 1     |