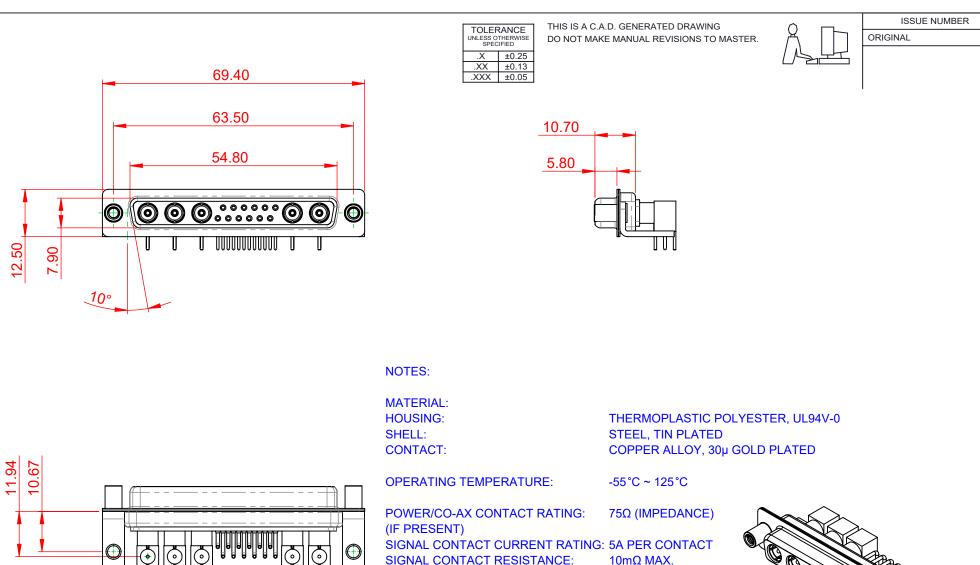

| COMBINATION D-SUB                                                              |                                                                                                                                                                                                                | SW REFERENCE NO.: 630 COMBO ASSEMBLY |                  |       |
|--------------------------------------------------------------------------------|----------------------------------------------------------------------------------------------------------------------------------------------------------------------------------------------------------------|--------------------------------------|------------------|-------|
|                                                                                |                                                                                                                                                                                                                | DRAWN: C.B                           | DATE: JAN. 01/20 | 19    |
|                                                                                |                                                                                                                                                                                                                | CHECKED:                             | DATE:            |       |
| EDAC INC<br>TORONTO, ONTARIO<br>CANADA<br>YOUR CONNECTION TO QUALITY & SERVICE | THESE DRAWINGS AND SPECIFICATIONS<br>ARE THE PROPERTY OF EDAC INC.,AND<br>SHALL NOT BE REPRODUCED,OR COPIED<br>OR USED AS THE BASIS FOR THE<br>MANUFACTURE OR SALE OF APPARATUS<br>WITHOUT WRITTEN PERMISSION. | SCALE: (IN C.A.D. 1:1)               | SHEET 1 OF       | 2     |
|                                                                                |                                                                                                                                                                                                                | DRAWING NUMBER: 630-17W              | /5640-7TE        | ISSUE |
|                                                                                |                                                                                                                                                                                                                | PART NUMBER: 630-17W                 | /5640-7TE        | 1     |

5000MΩ min.

1000V AC rms

THIS SERIES FULLY CONFORMS TO THE EUROPEAN UNION DIRECTIVES 2011/65/EU FOR RoHS COMPLIANCY.

**INSULATOR RESISTANCE:** 

WITHSTANDING VOLTAGE:

DIELECTRIC

| SW REFERENCE NO.: 630 C | COMBO ASSEMBLY     |
|-------------------------|--------------------|
| DRAWN: C.B              | DATE: JAN. 01/2019 |