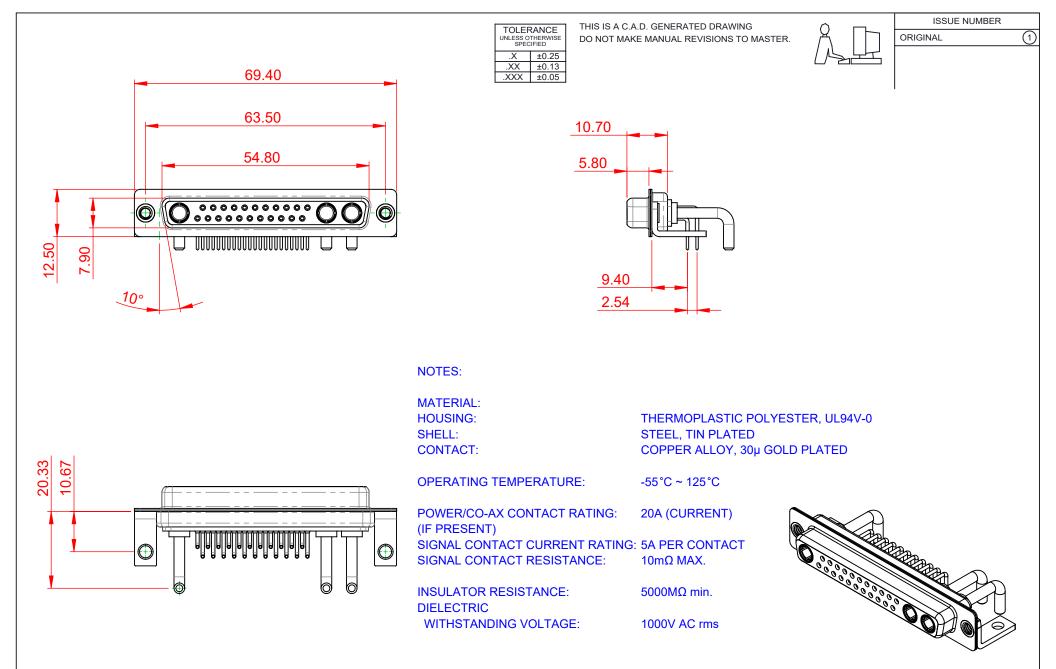

|                    |                            |                                                                                                                                                                                                                |                          | SW REFERENCE NO.: 630 COMBO ASSEMBLY |          |                    |       |  |
|--------------------|----------------------------|----------------------------------------------------------------------------------------------------------------------------------------------------------------------------------------------------------------|--------------------------|--------------------------------------|----------|--------------------|-------|--|
|                    |                            |                                                                                                                                                                                                                |                          | DRAWN: C.B                           |          | DATE: JAN. 01/2019 |       |  |
|                    |                            |                                                                                                                                                                                                                |                          | CHECKED:                             |          | DATE:              |       |  |
|                    | EDAC INC                   | THESE DRAWINGS AND SPECIFICATIONS<br>ARE THE PROPERTY OF EDAC INC.,AND<br>SHALL NOT BE REPRODUCED,OR COPIED<br>OR USED AS THE BASIS FOR THE<br>MANUFACTURE OR SALE OF APPARATUS<br>WITHOUT WRITTEN PERMISSION. | SCALE: (IN C.A.D. 1:1)   | )                                    | SHEET 1  | OF                 | 2     |  |
|                    | TORONTO, ONTARIO<br>CANADA |                                                                                                                                                                                                                | DRAWING NUMBER: 630-25W3 |                                      | 3650-2TC |                    | ISSUE |  |
| YOUR CONNECTION TO | QUALITY & SERVICE          |                                                                                                                                                                                                                | PART NUMBER: 630-25W3    |                                      | 3650-2TC |                    | 1     |  |