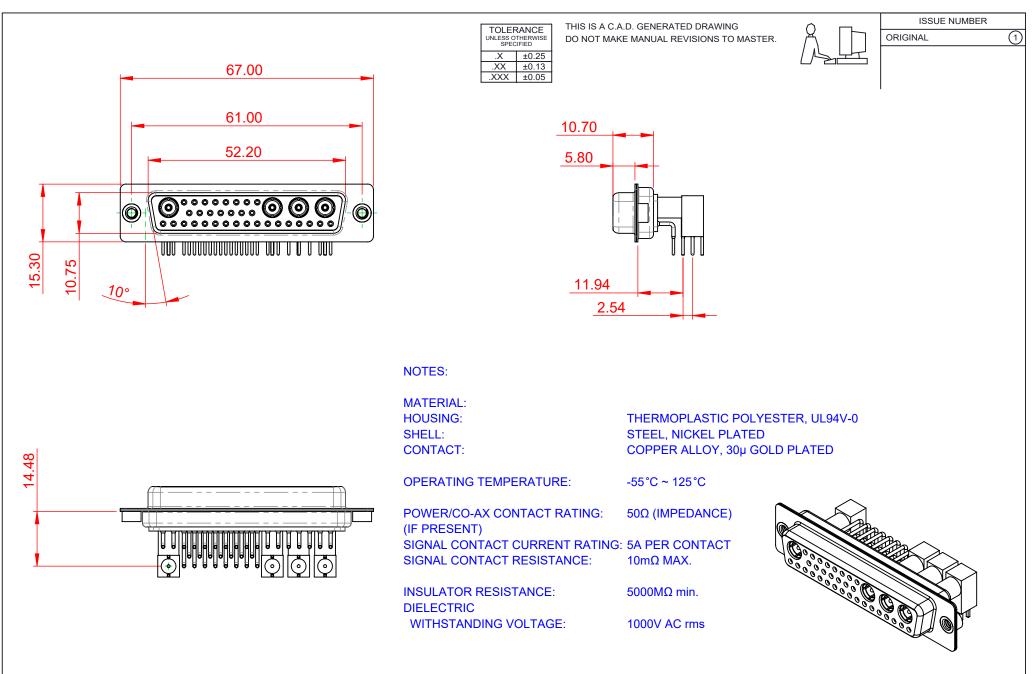

|                                        |                                                                                                                                       |                                                                         | SW REFERENCE NO.: 630 COMBO ASSEMBLY |               |                    |       |   |  |
|----------------------------------------|---------------------------------------------------------------------------------------------------------------------------------------|-------------------------------------------------------------------------|--------------------------------------|---------------|--------------------|-------|---|--|
|                                        |                                                                                                                                       |                                                                         | DRAWN: C.B                           |               | DATE: JAN. 01/2019 |       |   |  |
|                                        |                                                                                                                                       | CHECKED:                                                                |                                      | DATE:         |                    |       |   |  |
| EDAC INC<br>TORONTO, ONTARIO<br>CANADA | C INC                                                                                                                                 | THESE DRAWINGS AND SPECIFICATIONS<br>ARE THE PROPERTY OF EDAC INC., AND | SCALE: (IN                           | N C.A.D. 1:1) | SHEET 1            | OF    | 2 |  |
|                                        | SHALL NOT BE REPRODUCED, OR COPIED<br>OR USED AS THE BASIS FOR THE<br>MANUFACTURE OR SALE OF APPARATUS<br>WITHOUT WRITTEN PERMISSION. | DRAWING NUMBER: 630-36W                                                 |                                      | /4640-5N2     |                    | ISSUE |   |  |
| YOUR CONNECTION TO QUALITY & SERVICE   |                                                                                                                                       | PART NUMBI                                                              | ER: 630-36W4                         | 640-5N2       |                    | 1     |   |  |

THIS SERIES FULLY CONFORMS TO THE EUROPEAN UNION DIRECTIVES 2011/65/EU FOR RoHS COMPLIANCY. COMPLIANT

| SWITCH ERENCE NO 050 COMBO ASSEMBLI |                    |       |  |  |   |  |  |  |
|-------------------------------------|--------------------|-------|--|--|---|--|--|--|
| DRAWN: C.B                          | DATE: JAN. 01/2019 |       |  |  |   |  |  |  |
| CHECKED:                            |                    | DATE: |  |  |   |  |  |  |
| SCALE: (IN C.A.D. 1:1               | SHEET 1 OF 2       |       |  |  |   |  |  |  |
| DRAWING NUMBER:                     | 4640-5N2           | ISSUE |  |  |   |  |  |  |
| PART NUMBER: 630-36W4640-5N2        |                    |       |  |  | 1 |  |  |  |
|                                     |                    |       |  |  |   |  |  |  |